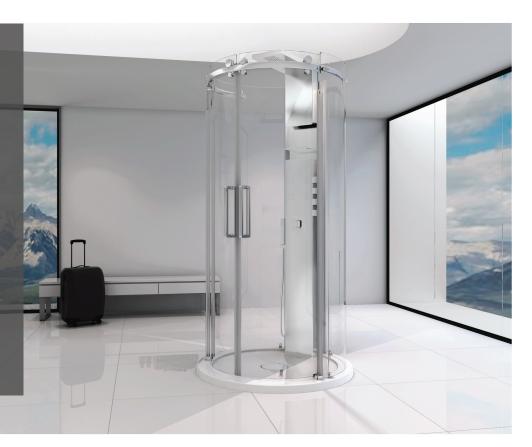

If you are looking for true innovation, the spectacular freestanding round shower will amaze you. The frameless circular structure adds a futuristic design element, bringing genuine originality to your bathroom decor. The Bellini freestanding shower has an exterior diameter of  $43\frac{1}{4}$ ", which allows for a comfortable use. Complete with a built-in shower column, this collection offers you greater freedom of installation.