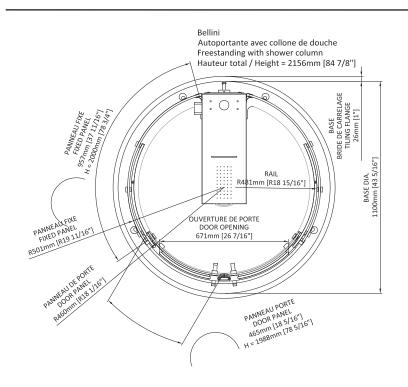

If you are looking for true innovation, the spectacular freestanding round shower will amaze you. The frameless circular structure adds a futuristic design element, bringing genuine originality to your bathroom decor. The Bellini freestanding shower has an exterior diameter of  $43\frac{1}{4}$ ", which allows for a comfortable use. Complete with a built-in shower column, this collection offers you greater freedom of installation.

## FREESTANDING SHOWER

Door 42": DBL4242IRD21 Box #1 82 %" x 35 ½" x 11", 140lbs 2086mm x 902mm x 279mm, 63.5kg Box #2 82" x 35 %" x 10 ¾", 142lbs 2083mm x 899mm x 273mm, 64.4kg Box #3 40 ¾" x 31 ¼" x 3 %", 15lbs 1035mm x 794mm x 86mm, 6.8kg

## Shower column : AS00464 Box #1

84 ½" x 10 ½" x 9 ¼" , 67lbs 2146mm x 267mm x 235mm , 30.4kg

Total number of box : 5