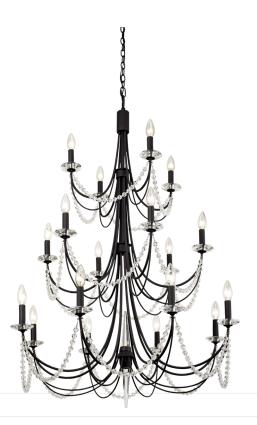

## 18 LIGHT 3 TIER CHANDELIER

Product ID 350C18CB

Item Name Brentwood 18-Lt 3-Tier Chandelier

Finish Carbon

Glass/Shade Premium Bohemian Crystal

Product Diameter 32 in./81.28 cm

**Product Height** 42.5 in./107.95 cm

**Product Weight** 26 lbs./11.82 kg

Canopy Diameter 5.5 in./13.97 cm

Canopy Thickness 1 in./2.54 cm

**Lamping** 18 60W Candelabra

Dimmable Yes

**Chain** 10 ft./3.04 m