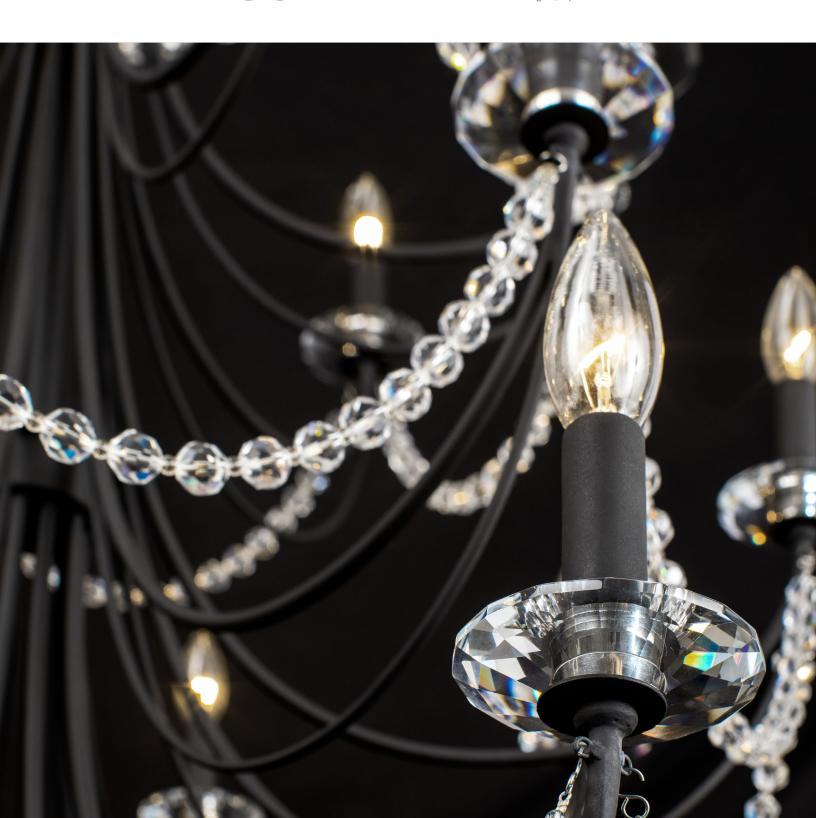

## 350CI8CB BRENTWOOD

SELLING POINTS: Inspired by an old Williamsburg chandelier. Brentwood is finished in French Gold and Carbon Black. Draped in bohemian crystals and dressed in K9 crystals spears and bebeches.

**CLASSIFICATION**: Romantic elegance and understated glamour shine through the Brentwood Collection. Whether adorning an entryway or suspended in a dining room, the blend of candle-like warmth with crystal spears, bobeches and draping whispers kisses of light. Brentwood brings the opulence of old Hollywood to your space with casual, yet elegant, sophistication.

## 18 LIGHT 3 TIER CHANDELIER

Product ID 350C18CB

Item Name Brentwood 18-Lt 3-Tier Chandelier

Finish Carbon

Glass/Shade Premium Bohemian Crystal

Product Diameter 32 in./81.28 cm

**Product Height** 42.5 in./107.95 cm