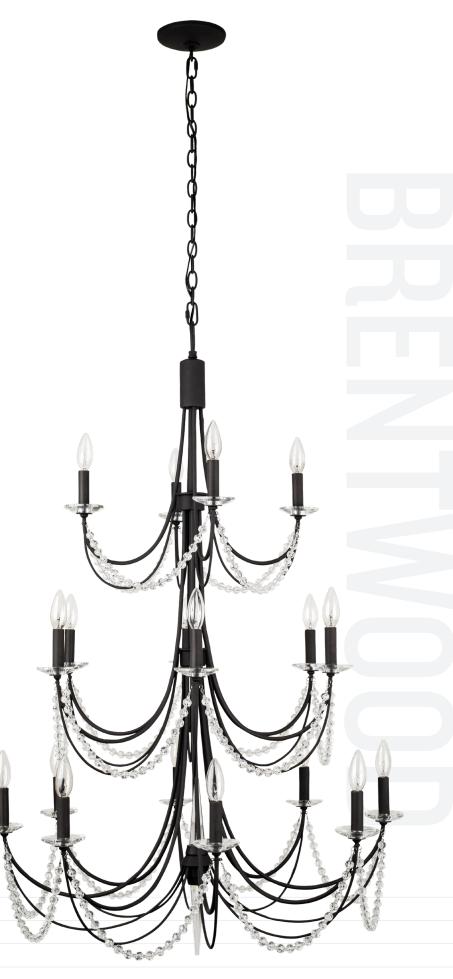

## 18 LIGHT 3 TIER CHANDELIER

Product ID 350C18CB

Item Name Brentwood 18-Lt 3-Tier Chandelier

Finish Carbon

Glass/Shade Premium Bohemian Crystal

Product Diameter 32 in./81.28 cm

**Product Height** 42.5 in./107.95 cm

**Product Weight** 26 lbs./11.82 kg

Canopy Diameter 5.5 in./13.97 cm

Canopy Thickness 1 in./2.54 cm

**Lamping** 18 60W Candelabra

Dimmable Yes

**Chain** 10 ft./3.04 m