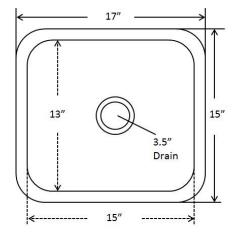

Dimensions: Outer 17" x 15", 8" depth Inner 15" x 13", 8" depth

<u>TH</u>OMPSON

TRADERS

- For more information scan our QR code.
- iPhone open camera and hover over code click
- on pop-up and it will redirect you
- Andriod download QR app Lighting QR and