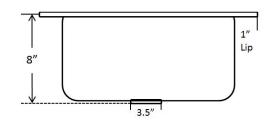

Dimensions: Outer 17" x 15", 8" depth Inner 15" x 13", 8" depth

<u>TH</u>OMPSON

TRADERS

- For more information scan our QR code.
- iPhone open camera and hover over code click
- on pop-up and it will redirect you
- Andriod download QR app Lighting QR and