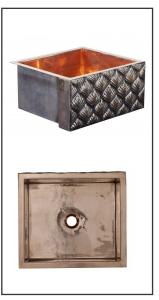

## Item: KPA-1715C

- Rectangular handcrafted copper 14
  gauge interior rose gold, exterior black
  nickel
- Easy to clean and maintain
- Sound dampening panels and coating to reduce noise
- Rigorously tested to ensure no puddling or leaking
- Coordinating drain available
- Limited Lifetime Warranty