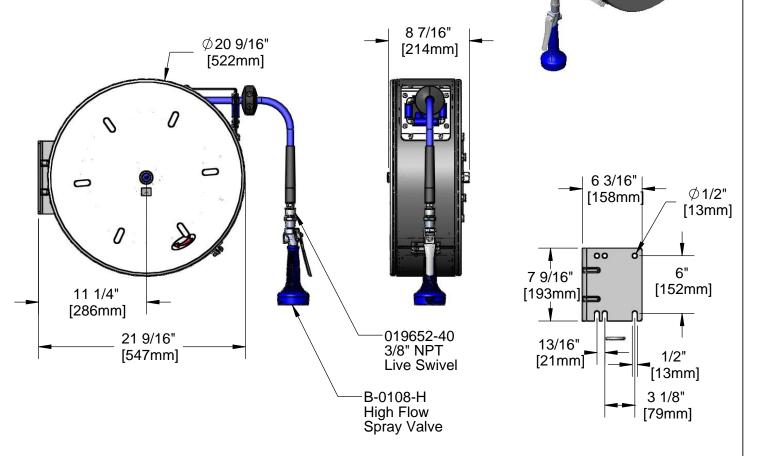

|                                                         | Job Name                                                          |
|---------------------------------------------------------|-------------------------------------------------------------------|
|                                                         | Model Specified Customer/Wholesaler Contractor Architect/Engineer |
| 3/8" NPT Female Inlet (Left Side of Reel)               |                                                                   |
| Enclosed Stainless Steel Hose Reel; 50 Ft. of 3/8" Hose |                                                                   |

**Product Specifications:** 

3/8" x 50 Ft. Enclosed Stainless Steel Reel w/ High Flow Spray Valve & Swivel

Product Compliance:

NSF 61 Exempt (Non-Potable) EPAct 2005 Non-Compliant (PRSV)

Drawn: AMG Checked: KJG Approved: JHB Date: 10/09/17 Scale: 1:10 Sheet: 1 of 2