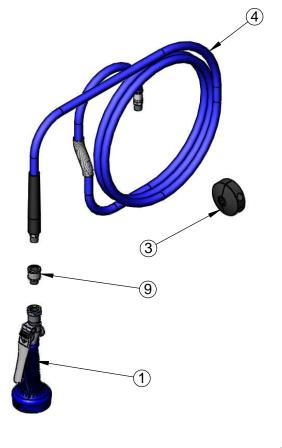

| NO. | SALES NO. | DESCRIPTION                       |
|-----|-----------|-----------------------------------|
| 1   | B-0108-H  | High Flow Spray Valve             |
| 2   | 014937-45 | Roller Assembly Repair Kit        |
| 3   | 014949-45 | Hose Stop Repair Kit              |
| 4   | 014942-45 | 3/8" x 50' Hose Replacement Kit   |
| 5   | 014935-45 | Large SS Spring Assembly          |
| 6   | 019561-45 | 3/8" x 50' Swivel Repair Kit      |
| 7   | 019473-45 | 3/8" x 50' O-Ring Replacement Kit |
| 8   | 014940-45 | Ratchet Repair Kit                |
| 9   | 019652-40 | 3/8" NPT Live Swivel              |