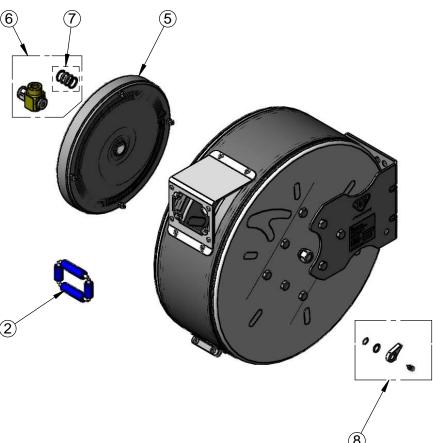

| NO. | SALES NO. | DESCRIPTION                       |
|-----|-----------|-----------------------------------|
| 1   | B-0108-H  | High Flow Spray Valve             |
| 2   | 014937-45 | Roller Assembly Repair Kit        |
| 3   | 014949-45 | Hose Stop Repair Kit              |
| 4   | 014942-45 | 3/8" x 50' Hose Replacement Kit   |
| 5   | 014935-45 | Large SS Spring Assembly          |
| 6   | 019561-45 | 3/8" x 50' Swivel Repair Kit      |
| 7   | 019473-45 | 3/8" x 50' O-Ring Replacement Kit |
| 8   | 014940-45 | Ratchet Repair Kit                |
| 9   | 019652-40 | 3/8" NPT Live Swivel              |