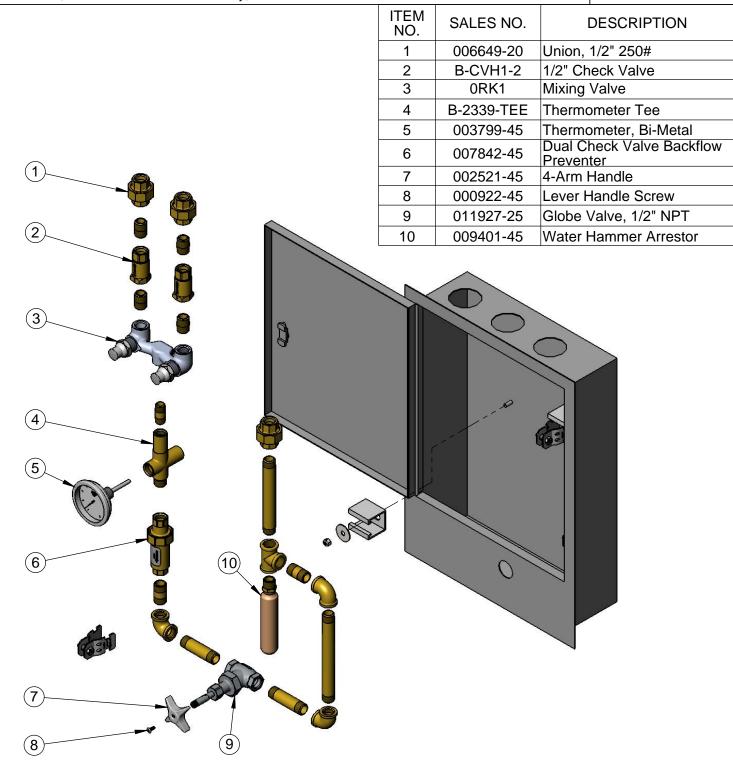

**Product Specifications:** 

Water Control Cabinet w/ Control Valve, Dual Check Valves, Thermometer, Water Hammer Arrestor & 1/2" NPT Female Connections

Product Compliance:

NSF 61 Exempt (Non-Potable) ASSE 1024 (VB) ASSE 1010 (Arrestor)