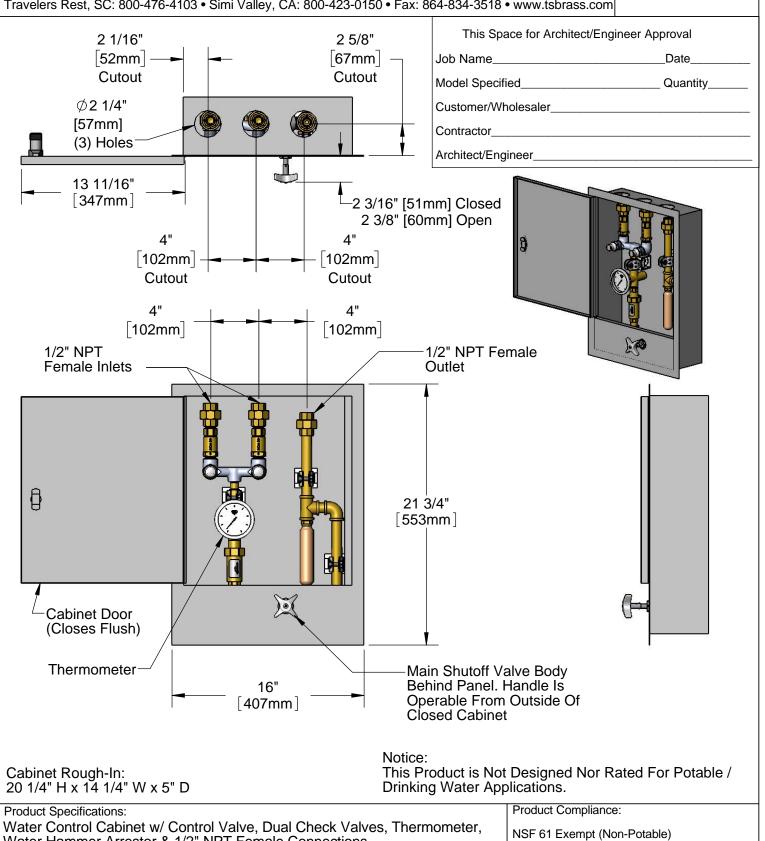

**Product Specifications:** 

Water Control Cabinet w/ Control Valve, Dual Check Valves, Thermometer, Water Hammer Arrestor & 1/2" NPT Female Connections

Product Compliance:

NSF 61 Exempt (Non-Potable) ASSE 1024 (VB) ASSE 1010 (Arrestor)