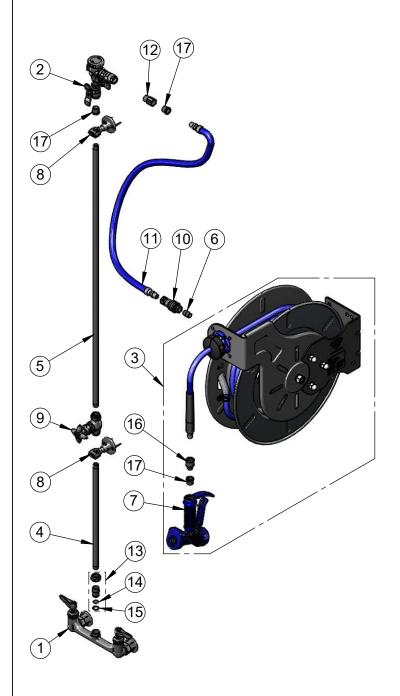

| ITEM<br>NO. | SALES NO.  | DESCRIPTION                                             |
|-------------|------------|---------------------------------------------------------|
| 1           | B-0230-LN  | 8" Wall Mount Mixing Faucet                             |
| 2           | B-0963     | 1/2" NPT Continuous Pressure VB w/ Integral Check Valve |
| 3           | B-7142-05  | Open Stainless Steel Reel w/ 50' of 3/8" Hose           |
| 4           | 000368-40  | 3/8" NPT x 16" Riser                                    |
| 5           | 002558-40  | 3/8" NPT x 40" Riser                                    |
| 6           | 002535-25  | 3/8" Close Nipple                                       |
| 7           | MV-2522-24 | Stainless Steel Water Gun, Front Trigger                |
| 8           | B-0109-07  | Wall Bracket                                            |
| 9           | 0RK3       | 0RK3 Control Valve                                      |
| 10          | AW-5B      | 3/8" NPT Quick Disconnect                               |
| 11          | HW-2B-36   | 3/8" NPT x 36" Flexible Water Hose                      |
| 12          | 015073-40  | Check Valve w/ 1/2" NPT Adapter                         |
| 13          | EZ-K       | Easylnstall Kit                                         |
| 14          | 001065-45  | O-Ring                                                  |
| 15          | 014200-45  | Lock Washer                                             |
| 16          | 019652-40  | 3/8" NPT Live Swivel                                    |
| 17          | 001359-40  | Hex Bushing, 1/2" NPT Male x 3/8" NPT Female            |