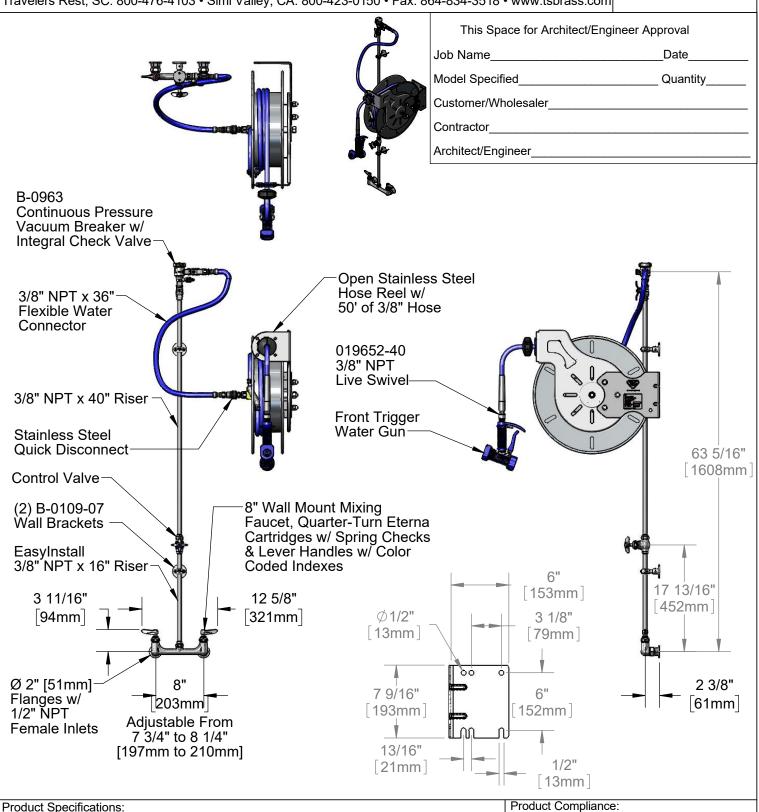

Open Stainless Steel Hose Reel w/ 50' of 3/8" Hose, Blue Front Trigger Water Gun w/ Swivel, Vacuum Breaker, 3/8" NPT Flexible Water Connector, 8" Wall Mount Mixing Faucet & Control Valve

NSF 61 Exempt (Non-Potable) 2019 DOE PRSV Non-Compliant ASSE 1056 (VB)

**Product Specifications:** 

Open Stainless Steel Hose Reel w/ 50' of 3/8" Hose, Blue Front Trigger Water Gun w/ Swivel, Vacuum Breaker, 3/8" NPT Flexible Water Connector, 8" Wall Mount Mixing Faucet & Control Valve

Product Compliance:

NSF 61 Exempt (Non-Potable) 2019 DOE PRSV Non-Compliant ASSE 1056 (VB)

Drawn: KJG Checked: JRM Approved: JHB Date: 02/18/19 Scale: NTS Sheet: 2 of 2