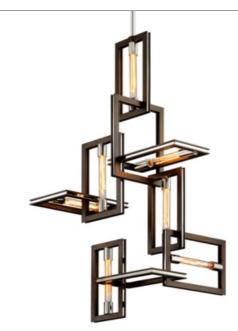

# Enigma Product ID **F6187**

Click to Show Price

## **DIMENSIONAL INFORMATION**

Height

49.00"

Length

31.50"

**ADA Compliant** 

No

Hanging Type

STEM - ADJUSTABLE -

Canopy/Backplate

7.00"W X 7.00"H

Width

24.75"

Minimum Height

56.50"

Maximum Height

98.50"

Weight

66.10lb.

#### Bulb 1

(7) 75 Watt Max 120 **Bulb Included** 

Yes

Socket Type

**E26 Medium Base** 

| DRI                                                             |  |
|-----------------------------------------------------------------|--|
| Plug In                                                         |  |
| No                                                              |  |
| AVAILABLE FINISHES                                              |  |
| BRONZE WITH POLISHED STAINLESS (BRONZE WITH POLISHED STAINLESS) |  |
| JOB/LOCATION                                                    |  |
| QUANTITY                                                        |  |
| NOTES                                                           |  |
|                                                                 |  |
|                                                                 |  |