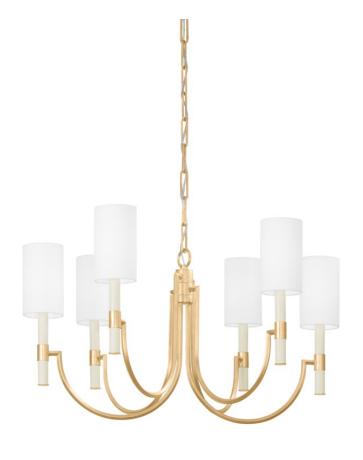

# **GUSTINE**

F1131-VGL

Graceful downward sweeping arms straighten and extend into square metal accent tubes that hold cream-colored candle sleeves, creating an elegant look that is effortlessly useable. Both finishes add texture, with the Vintage Gold Leaf bringing warmth and the Forged Iron a more dramatic feel. The sconce and the chandelier are each available in two sizes and both finishes to fit any interior space.

# **DIMENSIONS**

Height 18.75"

Width/Diameter 31.00"

Minimum Height 21.75"

Maximum Height 91.25"

Canopy/Backplate

Hanging Type 72

Weight 18.70lb