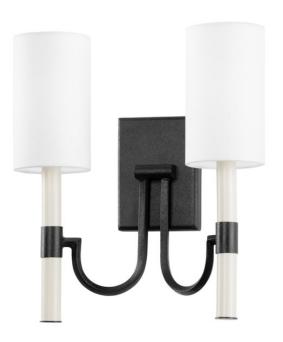

# **GUSTINE**

B1114-FOR

Graceful downward sweeping arms straighten and extend into square metal accent tubes that hold cream-colored candle sleeves, creating an elegant look that is effortlessly useable. Both finishes add texture, with the Vintage Gold Leaf bringing warmth and the Forged Iron a more dramatic feel. The sconce and the chandelier are each available in two sizes and both finishes to fit any interior space.

# **DIMENSIONS**

Height 14.25"

Width/Diameter 13.50"

Minimum Height "

Maximum Height "

Canopy/Backplate

Hanging Type

Weight 4.40lb