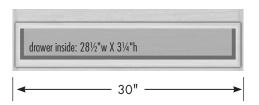

# STRASSER Woodenworks

30" Montlake
Knee Drawer
30" wide,
8" tall
16" front-to-back

24" Montlake
Knee Drawer
24" wide,
8" tall
16" front-to-back