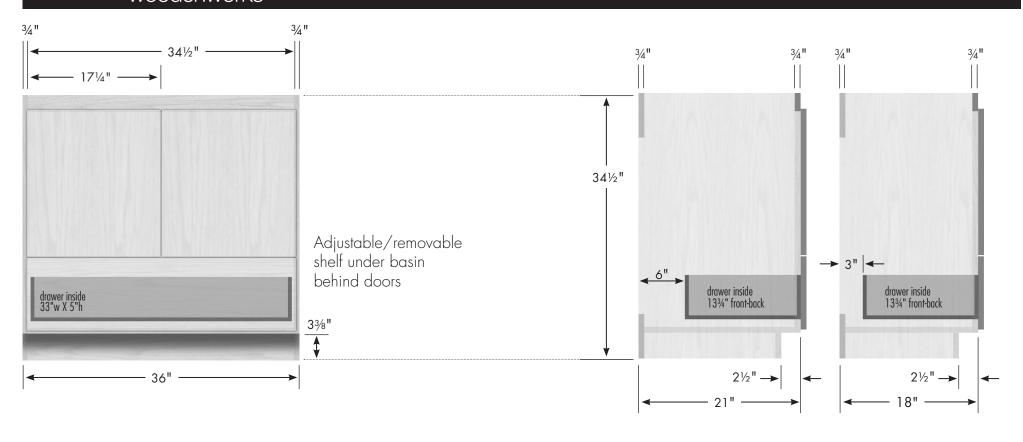

### STRASSER

34½" tall Montlake Vanity 36" wide, drawers right

36" Montlake Vanity
Drawers Right

36" wide 34½" tall 21" or 18" front-to-back

# STRASSER WOODENWORKS

34½" tall Montlake Vanity 36" wide, drawers left

36" Montlake Vanity
Drawers Left

36" wide 34½" tall 21" or 18" front-to-back

### STRASSER Woodenworks

34½" tall Montlake Vanity 36" wide, no side drawers

36" Montlake Vanity No Side Drawers

> 34½" tall 21" or 18" front-to-back