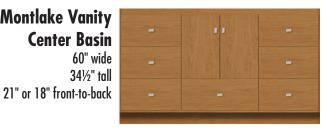

341/2" tall Montlake Vanity 60" wide, center basin

**60" Montlake Vanity Center Basin** 60" wide 341/5" tall