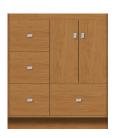

### STRASSER WOODENWORKS

34½" tall Montlake Vanity 30" wide, drawers right

30" Montlake Vanity
Drawers Right
30" wide

34½" tall 21" or 18" front-to-back

## STRASSER WOODENWORKS

34½" tall Montlake Vanity 30" wide, drawers left

30" Montlake Vanity
Drawers Left
30" wide

34½" tall 21" or 18" front-to-back