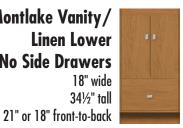

18" Montlake Vanity/ **Linen Lower No Side Drawers** 18" wide 34½" tall

34½" tall Montlake Drawer Banks/Linen Lowers 24", 18" & 12" wide