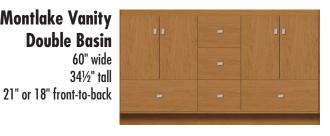

## STRASSER WOODENWORKS

34½" tall Montlake Vanity 72" wide, double basin

72" Montlake Vanity

72" wide 34½" tall 21" or 18" front-to-back

34½" tall Montlake Vanity 60" wide, double basin

**60" Montlake Vanity Double Basin** 60" wide 341/5" tall