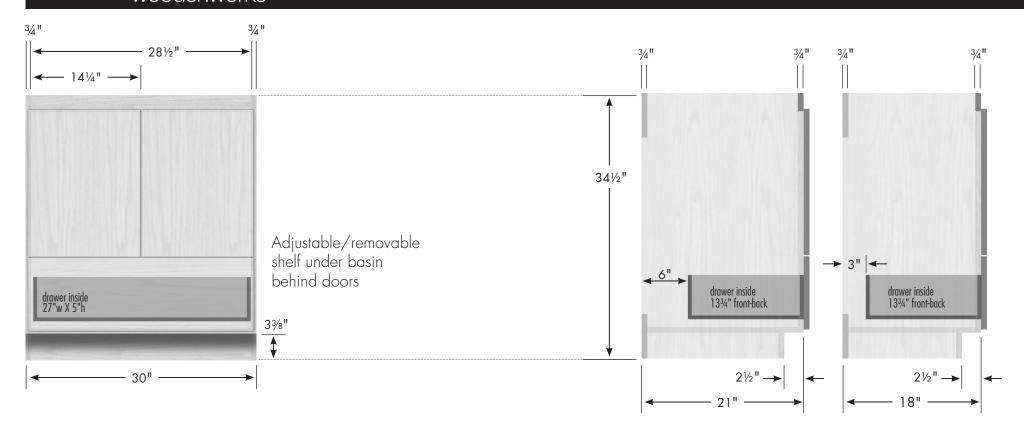

### STRASSER WOODENWORKS

34½" tall Montlake Vanity 30" wide, drawers right

30" Montlake Vanity
Drawers Right
30" wide

34½" tall 21" or 18" front-to-back

## STRASSER WOODENWORKS

34½" tall Montlake Vanity 30" wide, drawers left

30" Montlake Vanity
Drawers Left
30" wide

34½" tall 21" or 18" front-to-back

### STRASSER Woodenworks

34½" tall Montlake 30" wide, no side drawers

30" Montlake Vanity
No Side Drawers
30" wide
34½" tall
21" or 18" front-to-back

Vanity back clear openings for plumbing (may need to cut adjustable shelf)