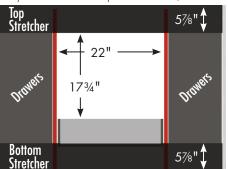

# STRASSER Woodenworks

34½" tall Montlake Vanity 48" wide

48" Montlake Vanity

48" wide 34½" tall 21" or 18" front-to-back