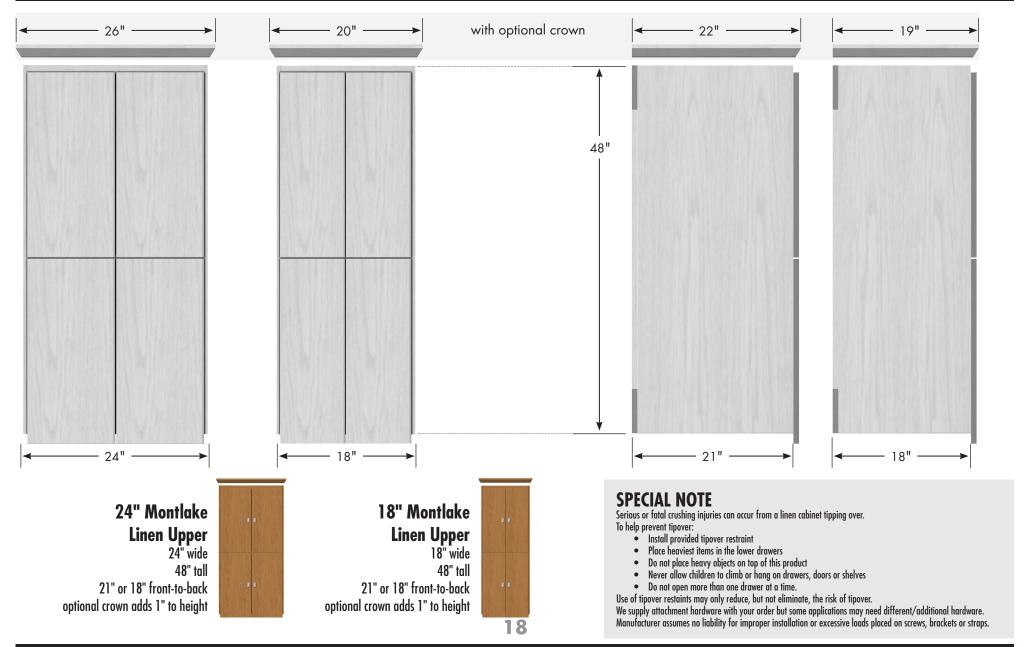

OODENWORKS

34½" tall Montlake Vanity 24" wide, drawers right



24" Montlake Vanity
Drawers Right
24" wide

24" wide 34½" tall 21" or 18" front-to-back





## STRASSER WOODENWORKS

34½" tall Montlake Vanity 24" wide, drawers left



24" Montlake Vanity
Drawers Left
24" wide

34½" tall 21" or 18" front-to-back





# STRASSER Woodenworks

34½" tall Montlake Vanity/Linen Lower 24" wide, no side drawers



24" Montlake Vanity/ Linen Lower No Side Drawers 24" wide

24" wide 34½" tall 21" or 18" front-to-back





34½" tall Montlake Vanity/Linen Lower 18" wide, no side drawers



18" Montlake Vanity/ **Linen Lower No Side Drawers** 18" wide 34½" tall







34½" tall Montlake Drawer Banks/Linen Lowers 24", 18" & 12" wide









### STRASSER WOODENWORKS

Montlake Linen Upper 24" wide, 48"h



# STRASSER Woodenworks





30" Montlake
Knee Drawer
30" wide,
8" tall
16" front-to-back

24" Montlake
Knee Drawer
24" wide,
8" tall
16" front-to-back