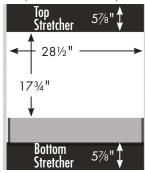

### STRASSER Woodenworks

34½" tall Montlake 30" wide, no side drawers

30" Montlake Vanity
No Side Drawers
30" wide
34½" tall
21" or 18" front-to-back

Vanity back clear openings for plumbing (may need to cut adjustable shelf)