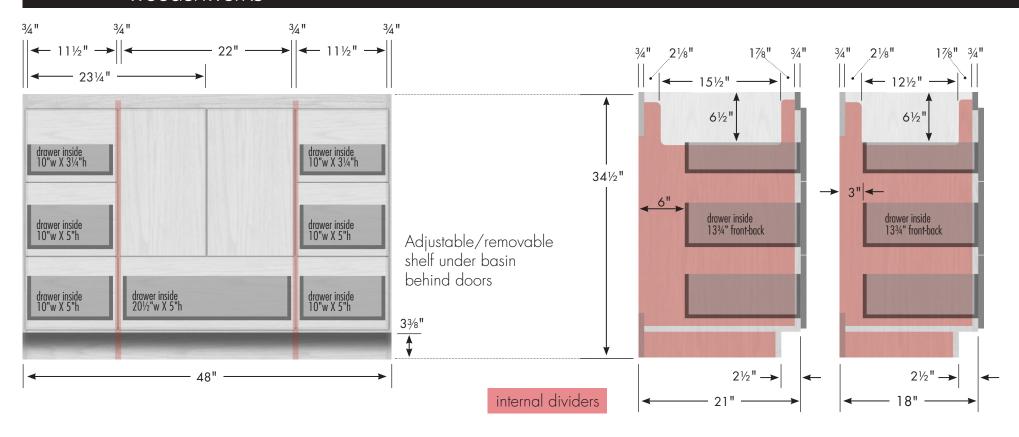

# STRASSER Woodenworks

34½" tall Montlake Vanity 48" wide

48" Montlake Vanity

48" wide 34½" tall 21" or 18" front-to-back