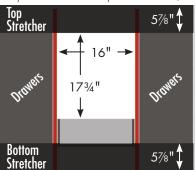

### STRASSER

34½" tall Montlake Vanity 36" wide, drawers right

36" Montlake Vanity
Drawers Right

36" wide 34½" tall 21" or 18" front-to-back

# STRASSER WOODENWORKS

34½" tall Montlake Vanity 36" wide, drawers left

36" Montlake Vanity
Drawers Left

36" wide 34½" tall 21" or 18" front-to-back