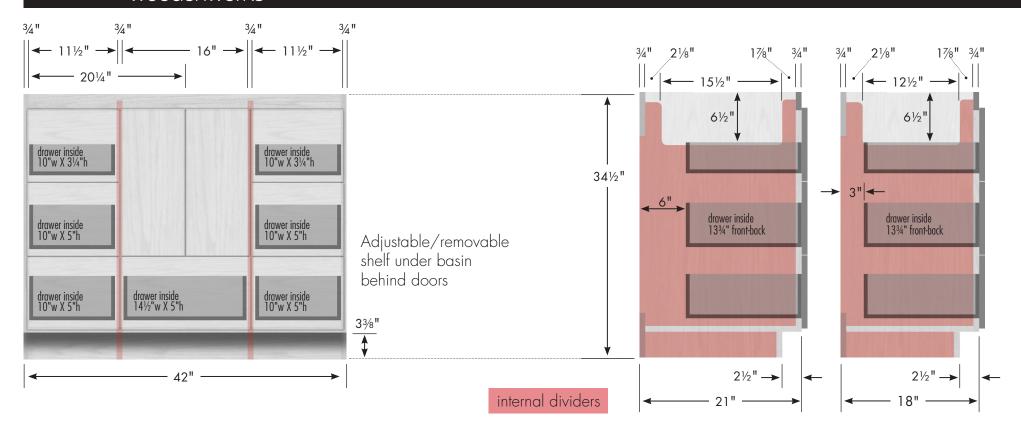

# STRASSER WOODENWORKS

34½" tall Montlake Vanity 42" wide

**42" Montlake Vanity** 

42" wide 34½" tall 21" or 18" front-to-back