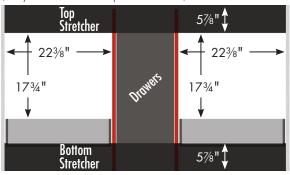

## STRASSER WOODENWORKS

34½" tall Montlake Vanity 72" wide, double basin

72" Montlake Vanity

72" wide 34½" tall 21" or 18" front-to-back

34½" tall Montlake Vanity 60" wide, double basin

**60" Montlake Vanity Double Basin** 60" wide 341/5" tall