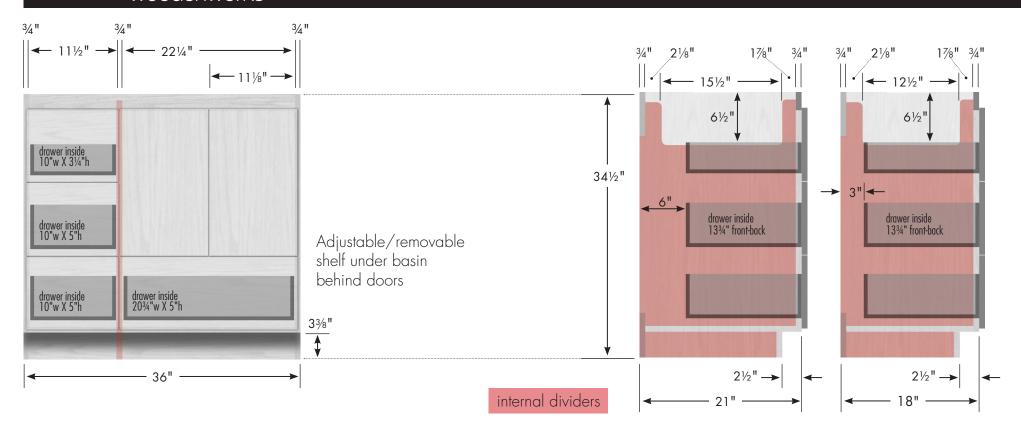

### STRASSER

34½" tall Montlake Vanity 36" wide, drawers right

36" Montlake Vanity
Drawers Right

36" wide 34½" tall 21" or 18" front-to-back