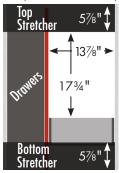

### STRASSER

34½" tall Montlake Vanity 36" wide, drawers right

36" Montlake Vanity
Drawers Right

36" wide 34½" tall 21" or 18" front-to-back

# STRASSER WOODENWORKS

34½" tall Montlake Vanity 36" wide, drawers left

36" Montlake Vanity
Drawers Left

36" wide 34½" tall 21" or 18" front-to-back