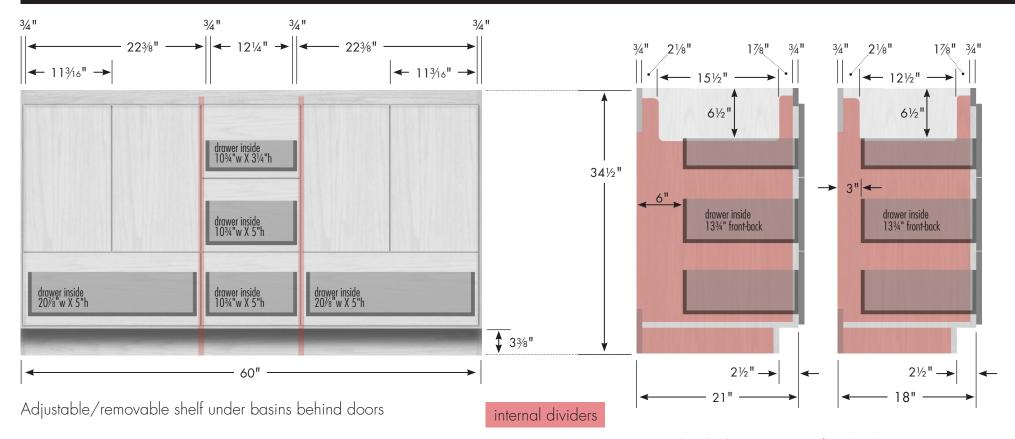

341/2" tall Montlake Vanity 60" wide, center basin

**60" Montlake Vanity Center Basin** 60" wide 341/5" tall