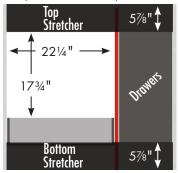

### STRASSER

34½" tall Montlake Vanity 36" wide, drawers right

36" Montlake Vanity
Drawers Right

36" wide 34½" tall 21" or 18" front-to-back