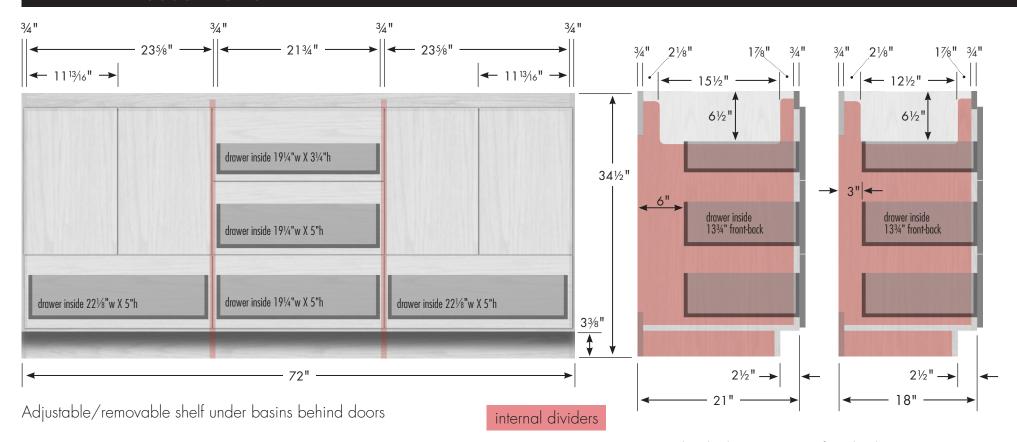

## STRASSER WOODENWORKS

34½" tall Montlake Vanity 72" wide, double basin

72" Montlake Vanity

72" wide 34½" tall 21" or 18" front-to-back

34½" tall Montlake Vanity 60" wide, double basin

**60" Montlake Vanity Double Basin** 60" wide 341/5" tall