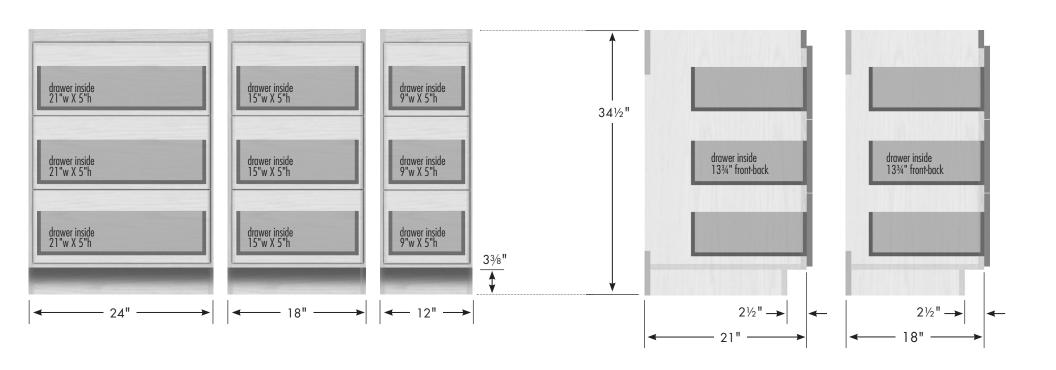

18" Montlake Vanity/ **Linen Lower No Side Drawers** 18" wide 34½" tall

34½" tall Montlake Drawer Banks/Linen Lowers 24", 18" & 12" wide