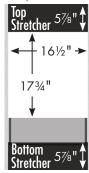

# STRASSER Woodenworks

34½" tall Montlake Vanity/Linen Lower 24" wide, no side drawers

24" Montlake Vanity/ Linen Lower No Side Drawers 24" wide

24" wide 34½" tall 21" or 18" front-to-back

34½" tall Montlake Vanity/Linen Lower 18" wide, no side drawers