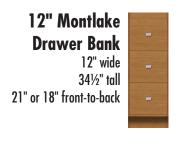

18" Montlake Vanity/ **Linen Lower No Side Drawers** 18" wide 34½" tall

34½" tall Montlake Drawer Banks/Linen Lowers 24", 18" & 12" wide