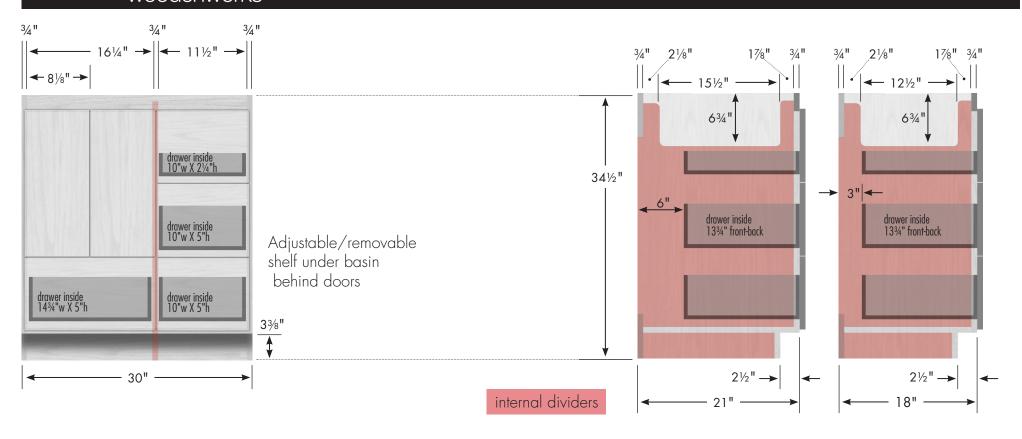

### STRASSER WOODENWORKS

34½" tall Montlake Vanity 30" wide, drawers right

30" Montlake Vanity
Drawers Right
30" wide

34½" tall 21" or 18" front-to-back

## STRASSER WOODENWORKS

34½" tall Montlake Vanity 30" wide, drawers left

30" Montlake Vanity
Drawers Left
30" wide

34½" tall 21" or 18" front-to-back

### STRASSER Woodenworks

34½" tall Montlake 30" wide, no side drawers

30" Montlake Vanity
No Side Drawers
30" wide
34½" tall
21" or 18" front-to-back

Vanity back clear openings for plumbing (may need to cut adjustable shelf)