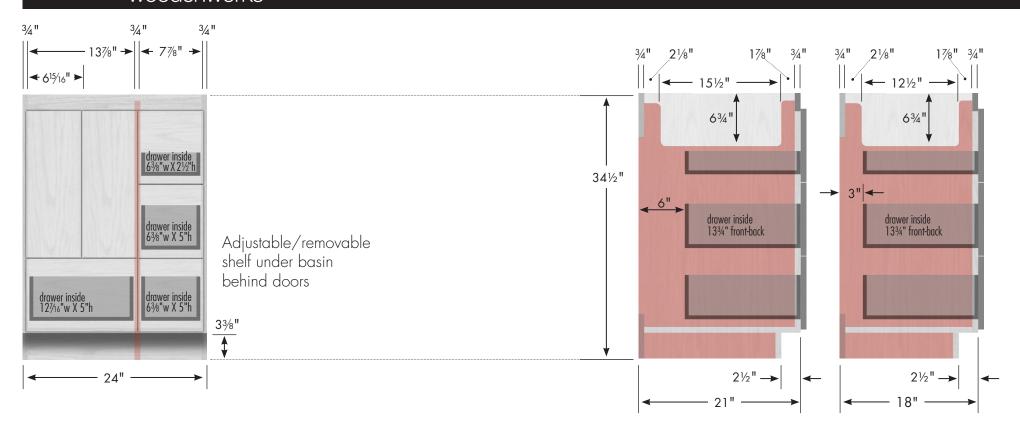

### STRASSER WOODENWORKS

34½" tall Montlake Vanity 24" wide, drawers right

24" Montlake Vanity
Drawers Right
24" wide

24" wide 34½" tall 21" or 18" front-to-back

## STRASSER WOODENWORKS

34½" tall Montlake Vanity 24" wide, drawers left

24" Montlake Vanity
Drawers Left
24" wide

34½" tall 21" or 18" front-to-back