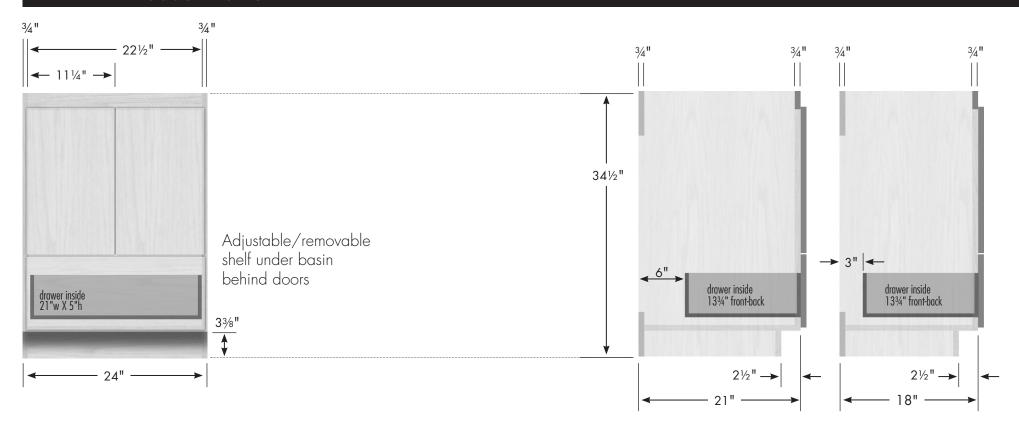

# STRASSER Woodenworks

34½" tall Montlake Vanity/Linen Lower 24" wide, no side drawers

24" Montlake Vanity/ Linen Lower No Side Drawers 24" wide

24" wide 34½" tall 21" or 18" front-to-back

34½" tall Montlake Vanity/Linen Lower 18" wide, no side drawers

18" Montlake Vanity/ **Linen Lower No Side Drawers** 18" wide 34½" tall

34½" tall Montlake Drawer Banks/Linen Lowers 24", 18" & 12" wide