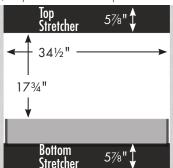

### STRASSER

34½" tall Montlake Vanity 36" wide, drawers right

36" Montlake Vanity
Drawers Right

36" wide 34½" tall 21" or 18" front-to-back

# STRASSER WOODENWORKS

34½" tall Montlake Vanity 36" wide, drawers left

36" Montlake Vanity
Drawers Left

36" wide 34½" tall 21" or 18" front-to-back