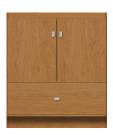

### STRASSER WOODENWORKS

34½" tall Montlake Vanity 30" wide, drawers right

30" Montlake Vanity
Drawers Right
30" wide

34½" tall 21" or 18" front-to-back

## STRASSER WOODENWORKS

34½" tall Montlake Vanity 30" wide, drawers left

30" Montlake Vanity
Drawers Left
30" wide

34½" tall 21" or 18" front-to-back