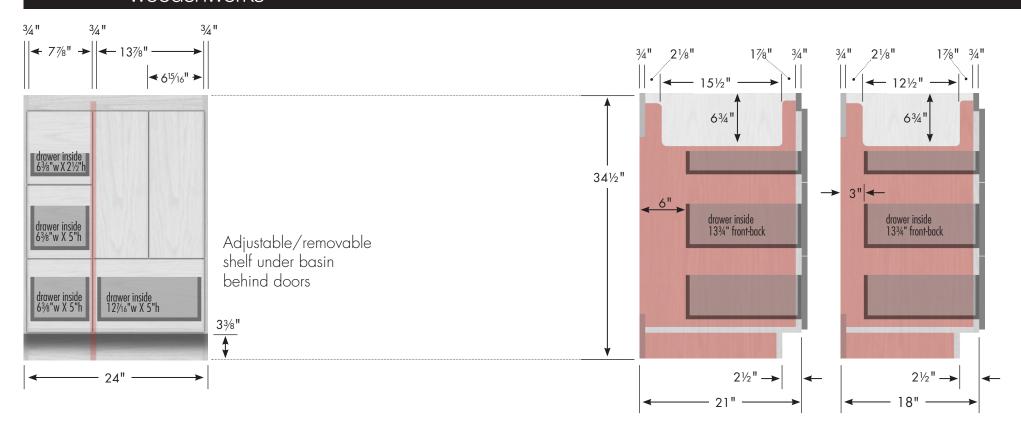

### STRASSER WOODENWORKS

34½" tall Montlake Vanity 24" wide, drawers right

24" Montlake Vanity
Drawers Right
24" wide

24" wide 34½" tall 21" or 18" front-to-back

## STRASSER WOODENWORKS

34½" tall Montlake Vanity 24" wide, drawers left

24" Montlake Vanity
Drawers Left
24" wide

34½" tall 21" or 18" front-to-back