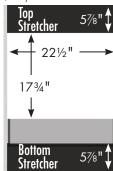

18" Montlake Vanity/ **Linen Lower No Side Drawers** 18" wide 34½" tall

34½" tall Montlake Drawer Banks/Linen Lowers 24", 18" & 12" wide