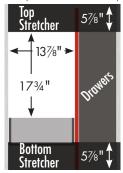

### STRASSER

34½" tall Montlake Vanity 36" wide, drawers right

36" Montlake Vanity
Drawers Right

36" wide 34½" tall 21" or 18" front-to-back

# STRASSER WOODENWORKS

34½" tall Montlake Vanity 36" wide, drawers left

36" Montlake Vanity
Drawers Left

36" wide 34½" tall 21" or 18" front-to-back