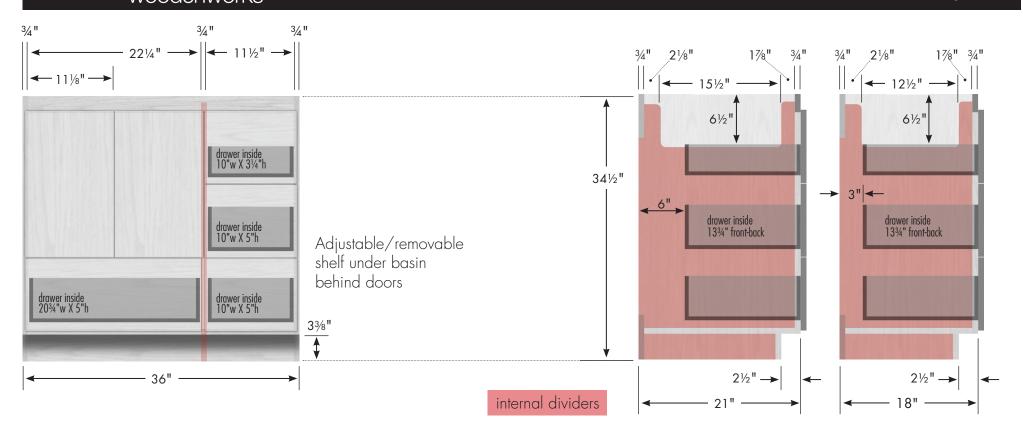

### STRASSER

34½" tall Montlake Vanity 36" wide, drawers right

36" Montlake Vanity
Drawers Right

36" wide 34½" tall 21" or 18" front-to-back

# STRASSER WOODENWORKS

34½" tall Montlake Vanity 36" wide, drawers left

36" Montlake Vanity
Drawers Left

36" wide 34½" tall 21" or 18" front-to-back