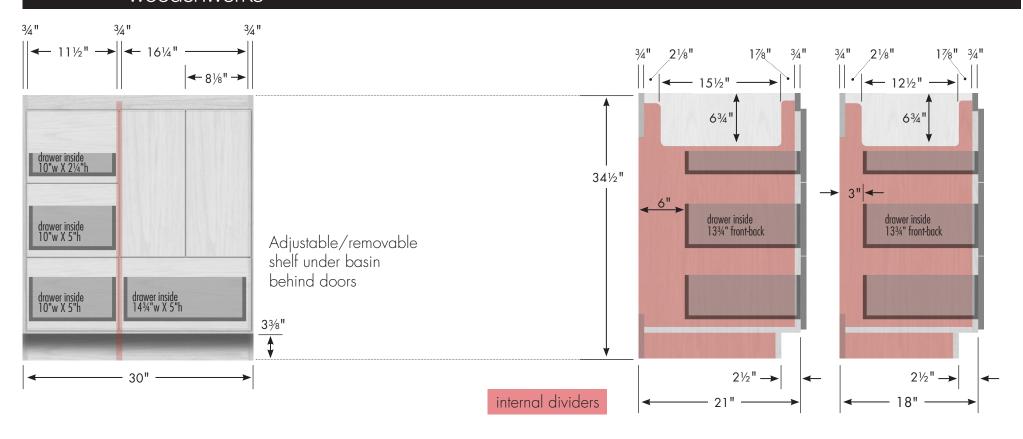

### STRASSER WOODENWORKS

34½" tall Montlake Vanity 30" wide, drawers right

30" Montlake Vanity
Drawers Right
30" wide

34½" tall 21" or 18" front-to-back

## STRASSER WOODENWORKS

34½" tall Montlake Vanity 30" wide, drawers left

30" Montlake Vanity
Drawers Left
30" wide

34½" tall 21" or 18" front-to-back

### STRASSER Woodenworks

34½" tall Montlake 30" wide, no side drawers

30" Montlake Vanity
No Side Drawers
30" wide
34½" tall
21" or 18" front-to-back

Vanity back clear openings for plumbing (may need to cut adjustable shelf)