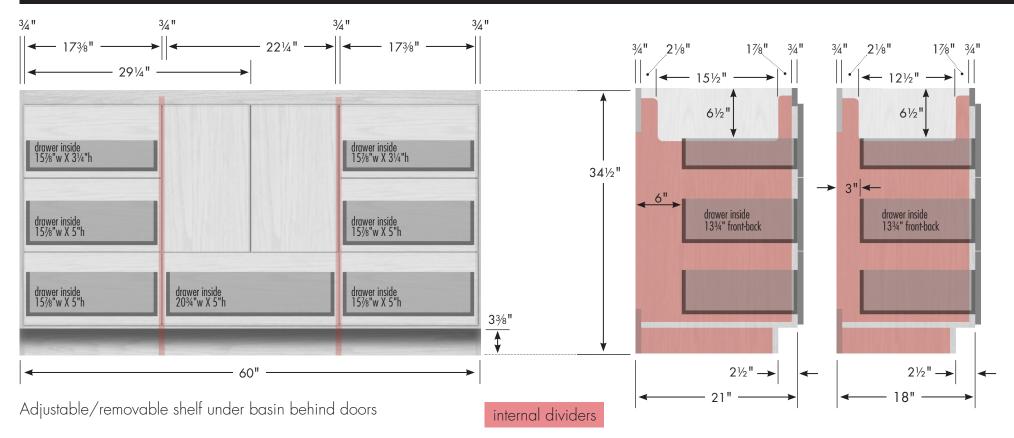

## STRASSER WOODENWORKS

34½" tall Montlake Vanity 72" wide, double basin

72" Montlake Vanity

72" wide 34½" tall 21" or 18" front-to-back

34½" tall Montlake Vanity 60" wide, double basin

**60" Montlake Vanity Double Basin** 60" wide 341/5" tall