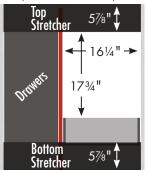

### STRASSER Woodenworks

34½" tall Montlake 30" wide, no side drawers

30" Montlake Vanity
No Side Drawers
30" wide
34½" tall
21" or 18" front-to-back

Vanity back clear openings for plumbing (may need to cut adjustable shelf)