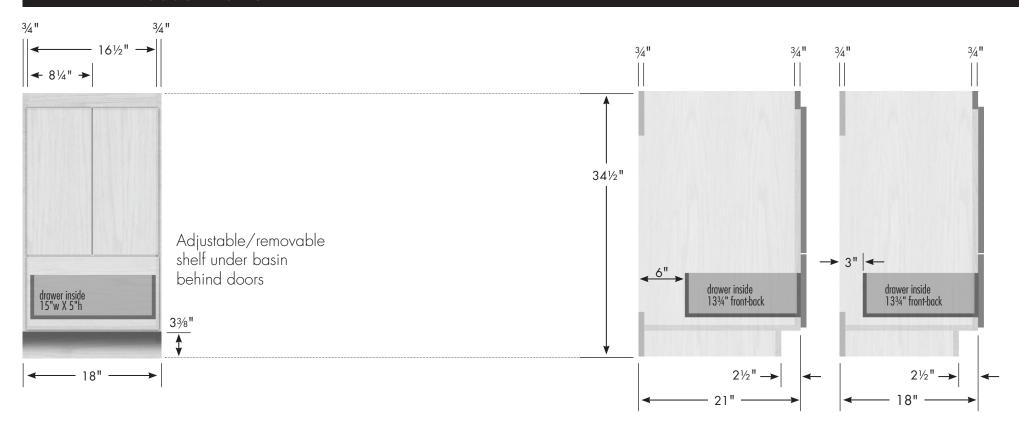

18" Montlake Vanity/ **Linen Lower No Side Drawers** 18" wide 34½" tall

34½" tall Montlake Drawer Banks/Linen Lowers 24", 18" & 12" wide