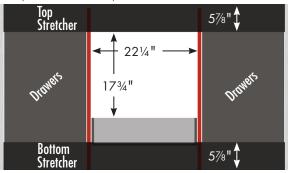

# STRASSER Woodenworks

34½" tall Montlake Vanity 48" wide

48" Montlake Vanity

48" wide 34½" tall 21" or 18" front-to-back