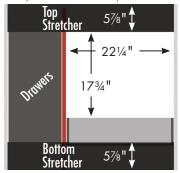

### STRASSER

34½" tall Montlake Vanity 36" wide, drawers right

36" Montlake Vanity
Drawers Right

36" wide 34½" tall 21" or 18" front-to-back

# STRASSER WOODENWORKS

34½" tall Montlake Vanity 36" wide, drawers left

36" Montlake Vanity
Drawers Left

36" wide 34½" tall 21" or 18" front-to-back