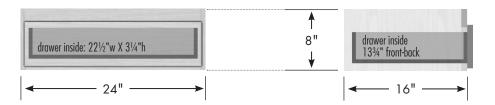

# STRASSER Woodenworks

30" Montlake
Knee Drawer
30" wide,
8" tall
16" front-to-back

24" Montlake
Knee Drawer
24" wide,
8" tall
16" front-to-back