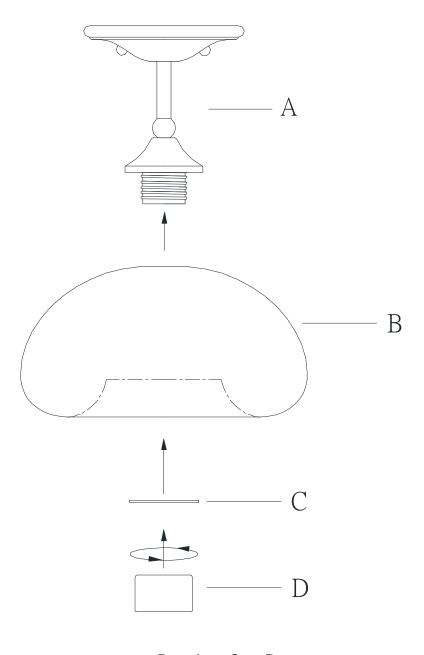

## **ITEM NO.: M60017**

- $\mathsf{B}\to\mathsf{A}\to\mathsf{C}\to\mathsf{D}$
- 1. Carefully unpack and identify all parts referring to illustration for parts identification.
- 2. Turn the power to the installation point **OFF**.
- 3. Locate and carefully place the glass (B) and flat washer (C) over the socket of fixture body (A) and secure with socket ring (D).
- 4. Install proper bulb (not provided) to each socket referring to the markings and / or labels on the fixture for maximum wattage.
- 5. Referring to the installation instruction with the product for the wiring and installation.
- 6. Retain power to the installation point ON and retain this sheet for future reference.