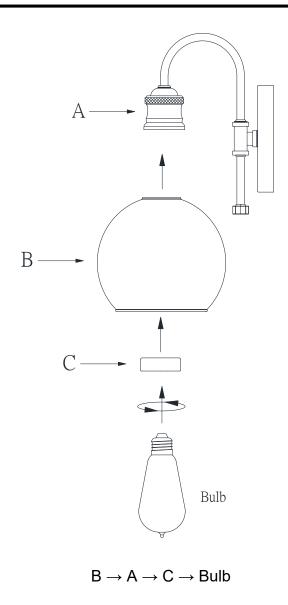

## **ITEM NO.: M50040**

- 1. Carefully unpack and identify all parts referring to illustration for parts identification.
- 2. Turn the power to the installation point **OFF**.
- 3. Carefully place the glass shade (B) to the socket assembly (A), securing with socket ring (C).
- 4. Referring to the installation instruction with the product for the wiring and installation.
- 5. Install proper bulbs (not provided) to each socket referring to the markings and / or labels on the fixture for maximum wattage.
- 6. Retain power to the installation point ON and retain this sheet for future reference.