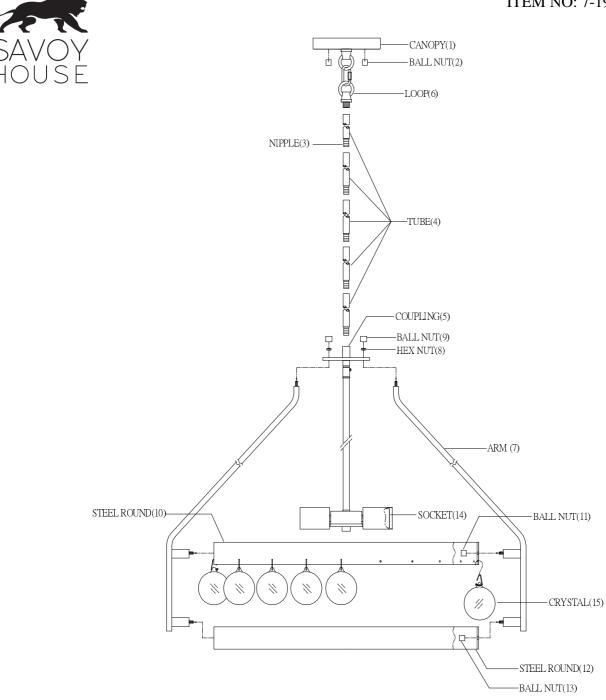

## INSTALLATION INSTRUCTIONS

- 1.Carefully remove the fixture out of the carton, and check that all parts are included referring to the above illustration. Make sure not to misplace any parts that are needed for the installation;
- 2.Install the arm(7), then secure them with hex nut (8) and ball nut (9), into the steel round (10) then secure them with ball nut (11), and steel round (12) then secure them with ball nut (13).
- 3.Assemble the tube (4) together using the nipple (3), then attach the bottom end of tube (4) onto the coupling (5) tightly, then secure the loop (6) onto the tube (4).
- 4.Install the crystal (15) onto the steel round (10).
- 5. Fixture is ready for lamping and installation.