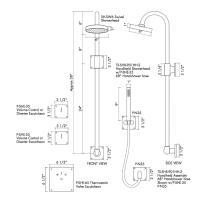

FINISHES

TS-SHR-900 / TS-SHR-901HH-2 SQ

## Exposed Wall Mount Thermostatic Shower Set with Hand-held Shower and Square Escutcheons

Shown w/SH-SW6 6" Swivel Showerhead, P-SHE-65 Square Thermostatic Valve Escutcheon, P-SHE-35 Square Volume Control Escutcheon and Diverter Escutcheons.

TS-SHR-901HH-2 Cylindrical Handshower w/combination water supply, perch and hose. P-N35 Escutcheons.

Features: 1.75 GPM-6 L/MIN Flow Rate, Meets CalGreen requirements for showers fixtures. Commonwealth of MA. Supplied with California Faucets valves. Valves sold separately. Certifications: ASME A112.18.1-2012/CSA B125.1-12, NSF/ANSI 61-2017, NSF/ANSI 372-2016 California Energy Commission (CEC Product Search)