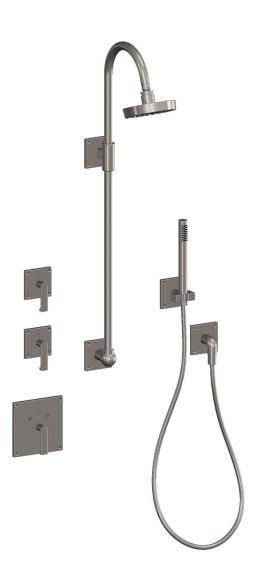

FINISHES

TS-SHR-900 / TS-SHR-901HH-2 SQ

## Exposed Wall Mount Thermostatic Shower Set with Hand-held Shower and Square Escutcheons

Shown w/SH-SW6 6" Swivel Showerhead, P-SHE-65 Square Thermostatic Valve Escutcheon, P-SHE-35 Square Volume Control Escutcheon and Diverter Escutcheons.

TS-SHR-901HH-2 Cylindrical Handshower w/combination water supply, perch and hose. P-N35 Escutcheons.

Features: 1.75 GPM-6 L/MIN Flow Rate, Meets CalGreen requirements for showers fixtures. Commonwealth of MA. Supplied with California Faucets valves. Valves sold separately. Certifications: ASME A112.18.1-2012/CSA B125.1-12, NSF/ANSI 61-2017, NSF/ANSI 372-2016 California Energy Commission (CEC Product Search)