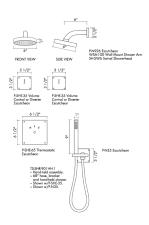

## TS-SHR-100 / TS-SHR-901HH-1 SQ / L-125 Thermostatic Shower Set with Hand-held Shower and Square Escutcheons

SH-SW6 6" Swivel Showerhead w/WSA-100 Wall Mount Shower Arm, P-N926 Square Escutcheon, P-SHE-65 Square Thermostatic Valve Escutcheon, P-SHE-35 Square Volume Control Escutcheon, and TS-SHR-901HH-1 Cylindrical Handshower w/combination water supply, perch and hose with P-N35 Escutcheons , L-125 Lever.

Features: 1.75 GPM-6 L/MIN Flow Rate, Meets CalGreen requirements for showers fixtures. Commonwealth of MA. Supplied with California Faucets valves. Valves sold separately. Certifications: ASME A112.18.1-2012/CSA B125.1-12, NSF/ANSI 61-2017, NSF/ANSI 372-2016 California Energy Commission (CEC Product Search)