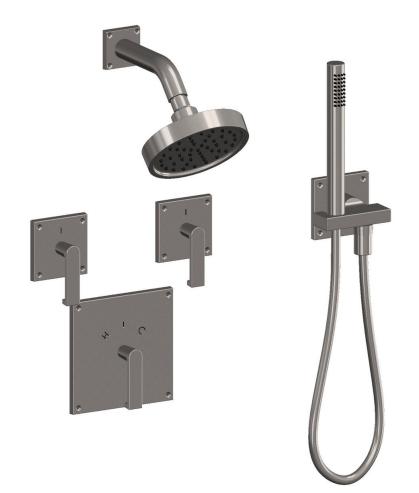

## TS-SHR-100 / TS-SHR-901HH-1 SQ / L-125 Thermostatic Shower Set with Hand-held Shower and Square Escutcheons

SH-SW6 6" Swivel Showerhead w/WSA-100 Wall Mount Shower Arm, P-N926 Square Escutcheon, P-SHE-65 Square Thermostatic Valve Escutcheon, P-SHE-35 Square Volume Control Escutcheon, and TS-SHR-901HH-1 Cylindrical Handshower w/combination water supply, perch and hose with P-N35 Escutcheons , L-125 Lever.

Features: 1.75 GPM-6 L/MIN Flow Rate, Meets CalGreen requirements for showers fixtures. Commonwealth of MA. Supplied with California Faucets valves. Valves sold separately. Certifications: ASME A112.18.1-2012/CSA B125.1-12, NSF/ANSI 61-2017, NSF/ANSI 372-2016 California Energy Commission (CEC Product Search)