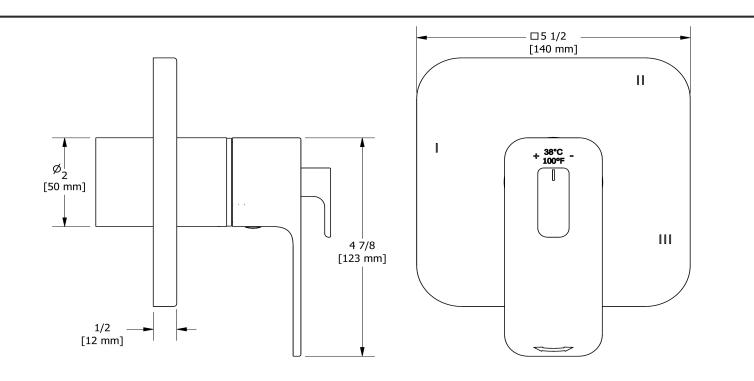

3-way Type T/P coaxial valve trim **TEQ45** 

## Descriptions

- R45, R45-SPEX or R45-EX rough required to complete
- Thermostatic/pressure balance coaxial cartridge with check valves
- Trim only
- 6 positions (OFF, 1, 1 and 2, 2, 2 and 3, 3) share