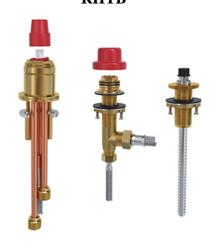

3-piece deck-mount tub filler rough **RHTB** 



# **Specifications**

## **Description**

• Rough only

### Available colors

• :

### Certifications

- CSA B125.1
- ASME A112.18.1
- CMR248 Approval

CUPC®



Sizes, models and finishes may differ from thoses presented.

#### Warranty

This **Riobel Inc.** product you have purchased carries a Limited Lifetime Warranty on the chrome, PVD finish, blacks and all working parts and is guaranteed from the initial purchase date against all manufacturing defects. All other finishes, including plastic components, are guaranteed for one year. All electric and/or electronic parts are covered by a 5-year limited warranty.

#### **Customer Service**

Ontario, West Canada: 888-287-5354 Quebec, Maritimes, United States: 866-473-8442