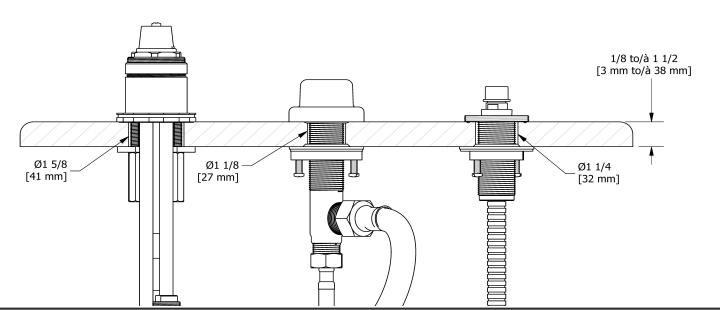

3-piece deck-mount tub filler rough **RHTB** 



# **Specifications**

## **Description**

• Rough only

### Available colors

• :

### Certifications

- CSA B125.1
- ASME A112.18.1
- CMR248 Approval

CUPC®



Sizes, models and finishes may differ from thoses presented.

#### Warranty

This **Riobel Inc.** product you have purchased carries a Limited Lifetime Warranty on the chrome, PVD finish, blacks and all working parts and is guaranteed from the initial purchase date against all manufacturing defects. All other finishes, including plastic components, are guaranteed for one year. All electric and/or electronic parts are covered by a 5-year limited warranty.

#### **Customer Service**

Ontario, West Canada: 888-287-5354 Quebec, Maritimes, United States: 866-473-8442