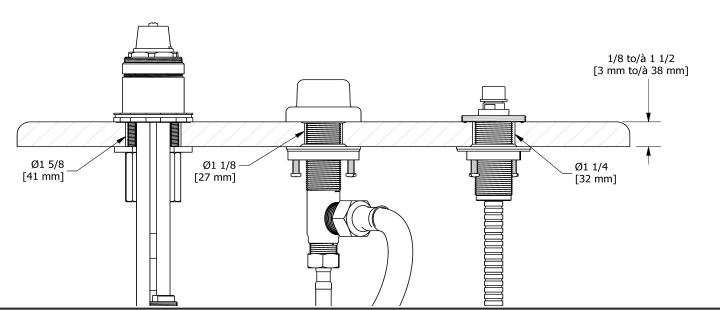

3-piece deck-mount tub filler rough EX **RHTB-EX** 

# **Description**

• Rough only