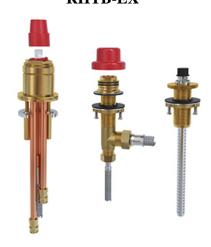

3-piece deck-mount tub filler rough EX **RHTB-EX** 

# **Description**

• Rough only