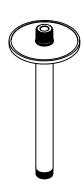

## Qtoo collection

Product

200mm, Ø90mm, satin finish.

Tender text

QTOO collection, shower arm for ceiling, length  $7\,$ 7/8"-200mm. Manufactured in the highest quality marine grade, AISI 316 stainless steel, protecting against high levels of corrosion. 20 year warranty.

Product specification Arm projection: 200mm - 7 7/8" 1/2" connection

Rose diameter: Ø90mm - 3 1/2" Material: Marine grade AISI 316 stainless steel Lead free compliant

20-year warranty (5 years for coated items)