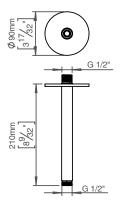

## Qtoo collection

Product

200mm, Ø90mm, satin finish.

Tender text

QTOO collection, shower arm for ceiling, length  $7\,$ 7/8"-200mm. Manufactured in the highest quality marine grade, AISI 316 stainless steel, protecting against high levels of corrosion. 20 year warranty.

Product specification Arm projection: 200mm - 7 7/8" 1/2" connection

Rose diameter: Ø90mm - 3 1/2" Material: Marine grade AISI 316 stainless steel Lead free compliant

20-year warranty (5 years for coated items)