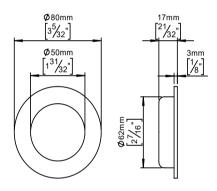

## **Knud Holscher** collection

Product

Knud Holscher collection, flush pull handle, round, Ø80mm. Manufactured in the highest quality marine grade, AISI 316 stainless steel, protecting against high levels of corrosion. Certified in accordance with EN 1906 to ---B----. 20-year

Product specification Dimensions: 80x80x17mm Diameter: Ø80mm

Material: stainless steel AISI 316

Surface finish: satin grain 320, crafted by hand 20-year warranty (5 years for coated items)

Black

Spare parts/ accessories