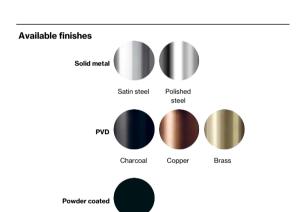

Product specification Dimensions: 80x80x17mm Diameter: Ø80mm

Material: stainless steel AISI 316

Surface finish: satin grain 320, crafted by hand 20-year warranty (5 years for coated items)

Black

Spare parts/ accessories