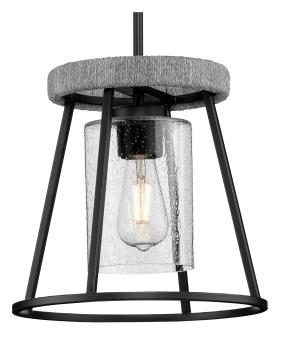

## P500413-31M Laramie

Laramie Collection One-Light Matte Black Rustic Modern Clear Seeded Glass Pendant

Category: Pendants Finish: Matte Black (Painted) with Gray Sisal accent Construction: Steel Construction Glass/Shade: Clear Seeded Glass Cylindrical,

Diameter: 12 in Height: 11.5 in Overall Ht. W/Stem And Swivel: 67.5 in

Clear Seeded Glass Cylindrical Width: 5-1/8 in Height: 7-1/8 in

| MOUNTING                                                                                | ELECTRICAL               | LAMPING                                                                  | ADDITIONAL INFORMATION    |
|-----------------------------------------------------------------------------------------|--------------------------|--------------------------------------------------------------------------|---------------------------|
| Ceiling Stem                                                                            | 10 feet of wire supplied | (1) Medium Base (E26) Socket                                             | cULus Dry Location Listed |
| Mounting plate for outlet box<br>included                                               | 120 VAC                  | Lamp Type A19                                                            | 1-year Limited Warranty   |
| One 6", four 12" lengths of stem included                                               |                          | Incandescent: 60-watt MAX per<br>socket<br>LED: 12.5-watt MAX per socket |                           |
| Canopy covers a standard 4"<br>recessed outlet box: 5.12" W.,<br>0.75" ht., 5.12" depth |                          | Fully dimmable with dimmable bulbs                                       |                           |