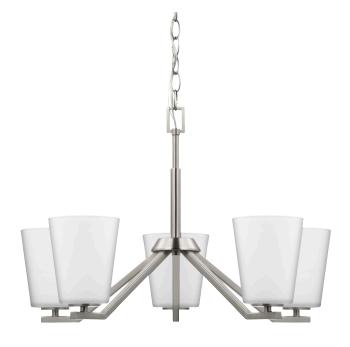

## P400343-009

**Vertex** 

Vertex Collection Five-Light Brushed Nickel Etched White Contemporary Chandelier

Category: Chandeliers

Finish: Brushed Nickel (Plated)
Construction: Steel Construction
Glass/Shade: Etched White Glass Cone

Diameter: 22.5 in Height: 15-1/4 in

Overall Ht. W/Chain: 66.5 in

Etched White Glass Cone

Width: 4-3/4 in Height: 5-5/8 in

| MOUNTING                                                                          | ELECTRICAL               | LAMPING                                                                  | ADDITIONAL INFORMATION    |
|-----------------------------------------------------------------------------------|--------------------------|--------------------------------------------------------------------------|---------------------------|
| Ceiling chain mounted                                                             | 10 feet of wire supplied | (5) Medium Base (E26) Socket                                             | cULus Dry Location Listed |
| 1/8 IP mounting plate for outlet box included                                     | 120 VAC                  | Lamp Type A19                                                            | 1-year Limited Warranty   |
| 48 in of 9 Gauge chain supplied with quick link                                   |                          | Incandescent: 60-watt MAX per<br>socket<br>LED: 12.5-watt MAX per socket |                           |
| Canopy covers a standard 4"<br>recessed outlet box: 5" W.,<br>0.75" ht., 5" depth |                          | Fully dimmable with dimmable bulbs                                       |                           |