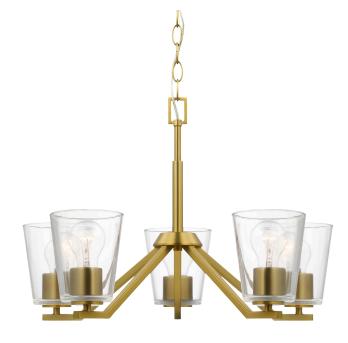

## Vertex

Vertex Collection Five-Light Brushed Gold Clear Glass Contemporary Chandelier

Category: Chandeliers Finish: Brushed Gold (Plated) Construction: Steel Construction Glass/Shade: Clear Glass Cone

Diameter: 22.5 in Height: 15-1/4 in

Overall Ht. W/Chain: 66.5 in

Clear Glass Cone Width: 4-3/4 in Height: 5-5/8 in

|                                                    |                          | 0 7 71                                                                   |                           |
|----------------------------------------------------|--------------------------|--------------------------------------------------------------------------|---------------------------|
| MOUNTING                                           | ELECTRICAL               | LAMPING                                                                  | ADDITIONAL INFORMATION    |
| Ceiling chain mounted                              | 10 feet of wire supplied | (5) Medium Base (E26) Socket                                             | cULus Dry Location Listed |
| 1/8 IP mounting plate for outlet box included      | 120 VAC                  | Lamp Type A19                                                            | 1-year Limited Warranty   |
| 48 in of 9 Gauge chain supplied<br>with quick link |                          | Incandescent: 60-watt MAX per<br>socket<br>LED: 12.5-watt MAX per socket |                           |
| Canopy covers a standard 4"                        |                          | Fully dimmable with dimmable                                             |                           |
| recessed outlet box: 5" W.,<br>0.75" ht., 5" depth |                          | bulbs                                                                    |                           |