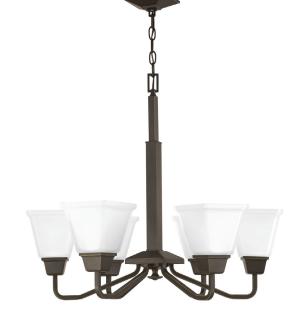

## **Clifton Heights**

Distinctive chiseled features and clean lines are key features within the Clifton Heights collection. Inspired by an updated interpretation of Craftsman styling, careful attention to the details delivers a dramatic accent. An Antique Bronze finish complements elegant etched square glass shades. The Clifton Heights collection enhances a variety of home styles including Farmhouse, Craftsman and Transitional decor. Six-Light Chandelier.

- Distinctive forms and clean lines are key features within the Clifton Heights collection
- Inspired by Craftsman styling, special attention to decorative details can be appreciated in each fixture
- Elegant etched glass shades
- 6-light chandelier ideal for dining rooms or breakfast nooks
- Uses 6, 100-watt max. medium base bulbs including LED equivalent (sold separately)
- Ideal for Farmhouse and Transitional spaces
- Measures 26" diameter x 23 1/2" H
- Overall length with chain 99 1/2"
- Dry location listed
- Can be displayed in living rooms, kitchens and dining rooms
- Shop the complete Clifton Heights collection for a coordinated look throughout your entire home or mix and match with other complementary styles for a more curated decor