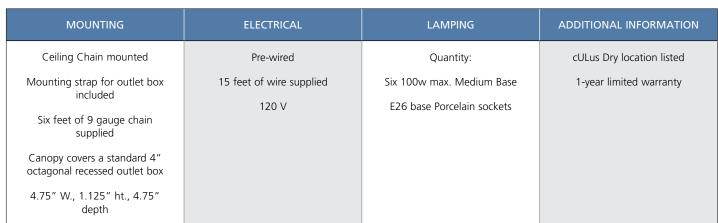

## **Clifton Heights**

Distinctive chiseled features and clean lines are key features within the Clifton Heights collection. Inspired by an updated interpretation of Craftsman styling, careful attention to the details delivers a dramatic accent. An Antique Bronze finish complements elegant etched square glass shades. The Clifton Heights collection enhances a variety of home styles including Farmhouse, Craftsman and Transitional decor. Six-Light Chandelier.

- Distinctive forms and clean lines are key features within the Clifton Heights collection
- Inspired by Craftsman styling, special attention to decorative details can be appreciated in each fixture
- Elegant etched glass shades
- 6-light chandelier ideal for dining rooms or breakfast nooks
- Uses 6, 100-watt max. medium base bulbs including LED equivalent (sold separately)
- Ideal for Farmhouse and Transitional spaces
- Measures 26" diameter x 23 1/2" H
- Overall length with chain 99 1/2"
- Dry location listed
- Can be displayed in living rooms, kitchens and dining rooms
- Shop the complete Clifton Heights collection for a coordinated look throughout your entire home or mix and match with other complementary styles for a more curated decor

## Category: Chandeliers

Finish: Antique Bronze (painted)

## Construction: Steel construction

Glass/Shade: Etched Glass Shade

Diameter: 26" Height: 23-1/2" Overall Ht. W/Chain: 99-1/2"

Height: 6-1/2"