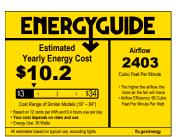

### ENERGY INFORMATION AT HIGH SPEED

| AIRFLOW:            | 3229 CFM cubic feet per minute    |
|---------------------|-----------------------------------|
| ELECTRICITY USE:    | 56 watts (excludes lights)        |
| AIRFLOW EFFICIENCY: | 58 cubic feet per minute per watt |