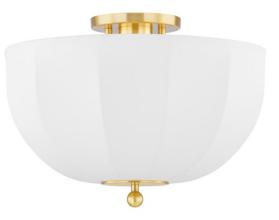

# MESHELLE H816601-AGB

Inspired by mid-century Danish design, Meshelle features a whimsical umbrella shape. Light flows both through the shade and softly glows around it. Aged Brass accents on the finials, chain detailing, and the floor lamp's pull chain, add a sophisticated touch to this usable fixture. Part of our Home Ec. x Mitzi Tastemakers collection.

### **FINISHES**

Aged Brass (AGB)

#### DIMENSIONS

Height 9.25" Width/Diameter 13.50" Minimum Height " Maximum Height " Canopy/Backplate Hanging Type Weight 3.08lb