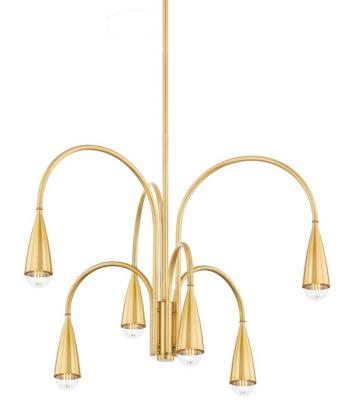

# JENICA H811806-AGB

Slender, branch-like arms swoop downward to hold streamlined metal shades with exposed bulbs creating a dramatic, botanical-inspired silhouette with a mid-century modern vibe. The sconce swings left and right and pivots at the head making it an ideal option bedside or in a reading nook.

#### DIMENSIONS

Height 19.75" Width/Diameter 28.25" Minimum Height 23.00" Maximum Height 67.25" Canopy/Backplate Hanging Type 1-3" / 1-6" / 1-12" / 1-18" Weight 5.50lb