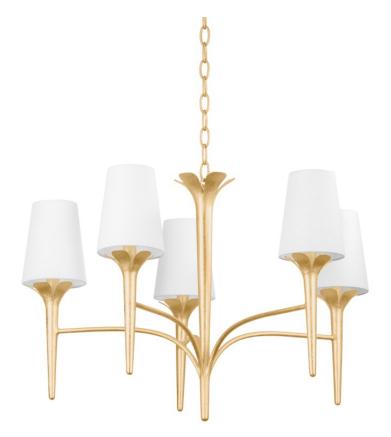

Slender Gold Leaf arms with pretty petal-like accents bring a warm, floral feeling to this sculptural design. Tapered white linen shades pair perfectly with the natural, organic vibe. Both the one-light sconce and the five-light chandelier will add a soft glow and a fresh style to any space.

#### DIMENSIONS

Height 19.75" Width/Diameter 30.25" Minimum Height 22.25" Maximum Height 75.25" Canopy/Backplate Hanging Type 54 Weight 17.60lb