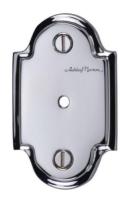

## MT42SR ARCHED BACKPLATE

MT42SR Arched Backplate in Polished Nickel (PNI) n/a