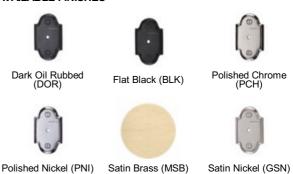

## **AVAILABLE FINISHES**

| Finish             | Code           | Length | Width  |
|--------------------|----------------|--------|--------|
| Dark Oil Rubbed    | MT42SR-063-DOR | 2 1/2" | 1 1/2" |
| Flat Black         | MT42SR-063-BLK | 2 1/2" | 1 ½"   |
| Polished<br>Chrome | MT42SR-063-PCH | 2 ½"   | 1 ½"   |
| Polished Nickel    | MT42SR-063-PNI | 2 1/2" | 1 ½"   |
| Satin Brass        | MT42SR-063-MSB | 2 ½"   | 1 ½"   |
| Satin Nickel       | MT42SR-063-GSN | 2 1/2" | 1 1/2" |