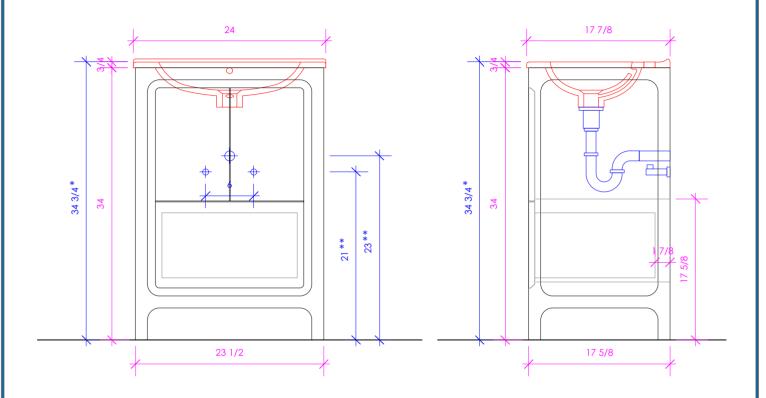

## **AQUATRE**

AQT-F-24

- \* Recommended installation height
- \*\* Recommended plumbing location