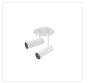

## DESCRIPTION

Recessed within the minute barrel of the quintessential adjustable lamp is a spot light assembly applied across the Downey line. By utilizing slim LED boards and recessed driver. the canopy scale is reduced to a fundamental trim plate and minimizes the visual footprint of the functional fixtures. Available in two petite cylindrical sizes and a single or multi-light configuration.