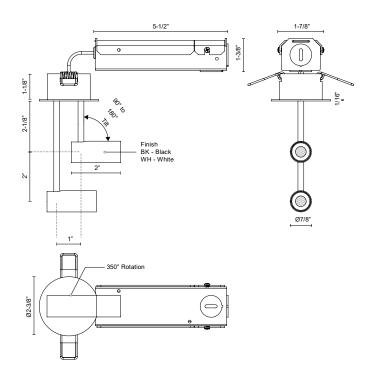

## SPECIFICATION DETAILS

\* For custom options, consult factory for details.

| Fixture Dimensions   | D7/8" x H5-3/4"                                            |
|----------------------|------------------------------------------------------------|
| Light Source         | LED with DC Driver                                         |
| Wattage              | 8W                                                         |
| Total Lumens         | 525lm                                                      |
| Delivered Lumens     | 356lm                                                      |
| Voltage              | 120V                                                       |
| Color Temperature    | 3000K                                                      |
| CRI (Ra)             | >90                                                        |
| Optional Color Temps | 2700K - 5000K Available, Minimum Order Quantities<br>Apply |
| LED Rated Life       | 50,000 hours                                               |
| Dimming              | 100% - 10%, ELV or TRIAC dimmer (not included)             |
| Diffuser Details     | Clear Acrylic TIR                                          |
| Location             | Dry                                                        |
| Warranty             | 5 Years                                                    |
|                      | D2-3/8" x H1/16"                                           |

## DESCRIPTION

Recessed within the minute barrel of the quintessential adjustable lamp is a spot light assembly applied across the Downey line. By utilizing slim LED boards and recessed driver. the canopy scale is reduced to a fundamental trim plate and minimizes the visual footprint of the functional fixtures. Available in two petite cylindrical sizes and a single or multi-light configuration.