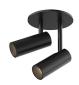

## DESCRIPTION

Recessed within the minute barrel of the quintessential adjustable lamp is a spot light assembly applied across the Downey line. By utilizing slim LED boards and recessed driver. the canopy scale is reduced to a fundamental trim plate and minimizes the visual footprint of the functional fixtures. Available in two petite cylindrical sizes and a single or multi-light configuration.