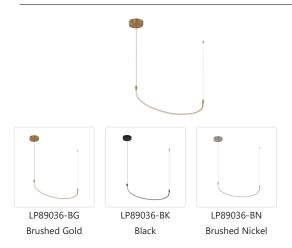

#### **SPECIFICATION DETAILS**

| Fixture Dimensions       | L36-5/8" x W7/8" x H9-1/4"                                 |
|--------------------------|------------------------------------------------------------|
| Light Source             | LED with DC Driver                                         |
| Wattage                  | 20W                                                        |
| Total Lumens             | 1760lm                                                     |
| Delivered Lumens         | BG-1280lm; BK-1231lm; WH-1288lm;                           |
| Voltage                  | 120V                                                       |
| Color Temperature        | 3000K                                                      |
| CRI (Ra)                 | 90CRI                                                      |
| Optional Color Temps     | 2700K - 5000K Available, Minimum Order Quantities<br>Apply |
| LED Rated Life           | 50,000 hours                                               |
| Dimming                  | 100% - 10%, TRIAC or ELV Dimmer (Not Included)             |
| Adjustable               | Yes                                                        |
| Wire Length              | 120" Max                                                   |
| Wire Type                | BG - Black Wire; BK - Black Wire; BN-Clear Wire;           |
| Minimum Hang Height      | 14"                                                        |
| Sloped Ceiling Adaptable | Yes                                                        |
| Location                 | Dry                                                        |
| CEC Title 24 JA8         | Yes, JA8-2022                                              |
| Canopy Dimensions        | D6-3/8" x H1-7/8"                                          |
|                          |                                                            |

#### **DESCRIPTION**

The Talis is a new take on a Kuzco classic. Forged as a simple yet organic "U" shaped bar of illumination, the Talis is minimal and stylish at the same time. When layered in three or five bars of illumination, the Talis creates a unique melody that is sure to be the statement of any space. Adjust each bar to the height and space you like with this versatile collection.