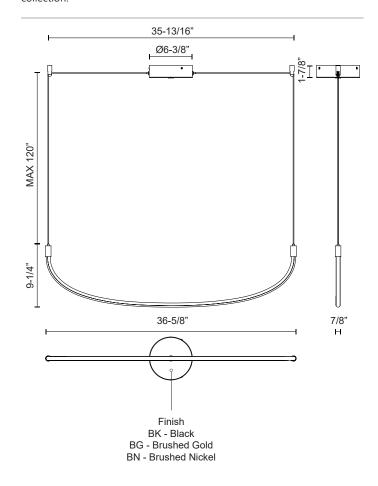

#### **SPECIFICATION DETAILS**

| Fixture Dimensions       | L36-5/8" x W7/8" x H9-1/4"                                 |
|--------------------------|------------------------------------------------------------|
| Light Source             | LED with DC Driver                                         |
| Wattage                  | 20W                                                        |
| Total Lumens             | 1760lm                                                     |
| Delivered Lumens         | BG-1280lm; BK-1231lm; WH-1288lm;                           |
| Voltage                  | 120V                                                       |
| Color Temperature        | 3000K                                                      |
| CRI (Ra)                 | 90CRI                                                      |
| Optional Color Temps     | 2700K - 5000K Available, Minimum Order Quantities<br>Apply |
| LED Rated Life           | 50,000 hours                                               |
| Dimming                  | 100% - 10%, TRIAC or ELV Dimmer (Not Included)             |
| Adjustable               | Yes                                                        |
| Wire Length              | 120" Max                                                   |
| Wire Type                | BG - Black Wire; BK - Black Wire; BN-Clear Wire;           |
| Minimum Hang Height      | 14"                                                        |
| Sloped Ceiling Adaptable | Yes                                                        |
| Location                 | Dry                                                        |
| CEC Title 24 JA8         | Yes, JA8-2022                                              |
| Canopy Dimensions        | D6-3/8" x H1-7/8"                                          |
|                          |                                                            |