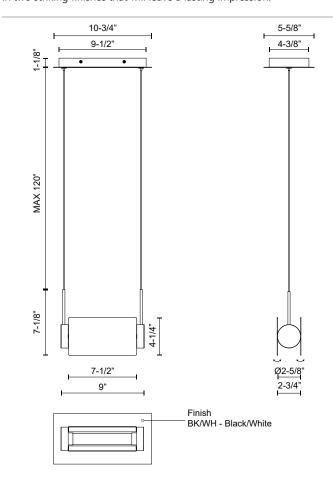

## **SPECIFICATION DETAILS**

\* For custom options, consult factory for details.

| Fixture Dimensions     | L9" x W2-3/4" x H7-1/8"                                    |
|------------------------|------------------------------------------------------------|
| Light Source           | LED with DC Driver                                         |
| Wattage                | 13W                                                        |
| Total Lumens           | 1100lm                                                     |
| Delivered Lumens       | 520lm*                                                     |
| Voltage                | 120V                                                       |
| Color Temperature      | 3000K                                                      |
| CRI (Ra)               | 90CRI                                                      |
| Optional Color Temps   | 2700K - 5000K Available, Minimum Order Quantities<br>Apply |
| LED Rated Life         | 50,000 hours                                               |
| Dimming                | 100% - 10%, TRIAC or ELV Dimmer (Not Included)             |
| Glass Details          | Opal Glass                                                 |
| Adjustable             | Yes                                                        |
| Wire Length            | 120" Max                                                   |
| Wire Type              | Black                                                      |
| Minimum Hang Height    | 10"                                                        |
| Location               | Dry                                                        |
| Compliance             | T24-JA8                                                    |
| Warranty               | 5 Years                                                    |
| Illumination Direction | Up/Down                                                    |
| CEC Title 24 JA8       | Yes, JA8-19                                                |
| Canopy Dimensions      | L10-3/4" x W5-5/8" x H1-1/8"                               |