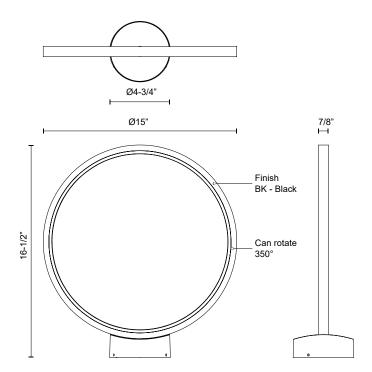

## **SPECIFICATION DETAILS**

 $\ensuremath{^{\star}}$  For custom options, consult factory for details.

| Fixture Dimensions       | L15" x W4-3/4" x H16-1/2"                                                        |
|--------------------------|----------------------------------------------------------------------------------|
| Light Source             | LED with Low Voltage Driver                                                      |
| Wattage                  | 12W                                                                              |
| Total Lumens             | 1015lm                                                                           |
| Delivered Lumens         | 820lm*                                                                           |
| Voltage                  | 12V, with Outdoor Rated Low Voltage Transformer (Transformer supplied by others) |
| <b>Color Temperature</b> | 3000K                                                                            |
| CRI (Ra)                 | 90CRI                                                                            |
| Optional Color Temps     | 2700K - 5000K Available, Minimum Order Quantities<br>Apply                       |
| LED Rated Life           | 50,000 hours                                                                     |
| Diffuser Details         | Frosted PC Diffuser                                                              |
| Wire Length              | 24"                                                                              |
| Location                 | Wet                                                                              |
| Warranty                 | 5 Years                                                                          |
| Finish Option(s)         | Black                                                                            |

## **DESCRIPTION**

Circular frames of illumination hang or float on the ground in outdoor spaces like never before with this unique collection. Hang a few Parc Pendants or line a walkway with Parc fixtures outdoor for an instant statement look. Standard base for Hardscape mounting. Garden spike comes standard. Optional concrete pour anchor sold separately. Compatible with all outdoor 12V AC Transformers (supplied by others).