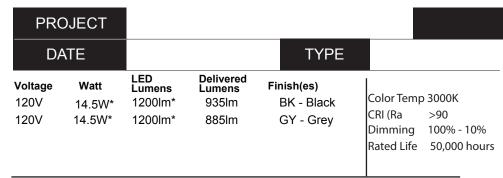

# **Exterior Recessed**



ER9420-BK



<sup>\*</sup>Preliminary figures

### Other Finishes:



GY - GREY

### DRY LOCATION - box sold seperately



INTERIOR WIRING GALVANIZED BACK-BOX ER9420-MBOX

#### WET LOCATION - box sold separately



DIE-CAST WET LOCATION BOX ER9420-CBOX

# **Product Descriptions**

This 19-1/5 inch long exterior recessed light is simple and beautiful. The rectangular die-cast aluminum housing acts as a border for the rectangle of LED light. Bristol's polymeric diffuser ensures you never have hot spots of light. Dimmable. Use in both exterior and interior locations. Requires either back-box with fixture ER9410-MBOX (Dry Location) or ER9410-CBOX (Wet Location).

## **Product Details**

High system efficacy
Low total life cycle cost
No visible flicker AC operation
ETL listed
5-year LED and fixture warran