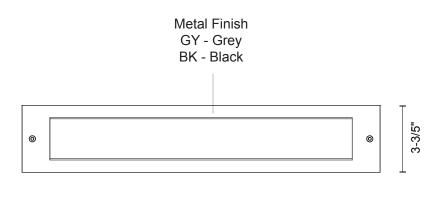

### Other Finishes:

GY - GREY

19-1/5"

| Comments: |  |  |  |
|-----------|--|--|--|
|           |  |  |  |
|           |  |  |  |
|           |  |  |  |
|           |  |  |  |