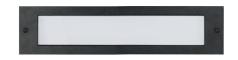

# **Exterior Recessed**

ER9420-BK

<sup>\*</sup>Preliminary figures

# **Product Descriptions**

This 19-1/5 inch long exterior recessed light is simple and beautiful. The rectangular die-cast aluminum housing acts as a border for the rectangle of LED light. Bristol's polymeric diffuser ensures you never have hot spots of light. Dimmable. Use in both exterior and interior locations. Requires either back-box with fixture ER9410-MBOX (Dry Location) or ER9410-CBOX (Wet Location).

19-1/5"

| Comments: |  |  |  |
|-----------|--|--|--|
|           |  |  |  |
|           |  |  |  |
|           |  |  |  |
|           |  |  |  |