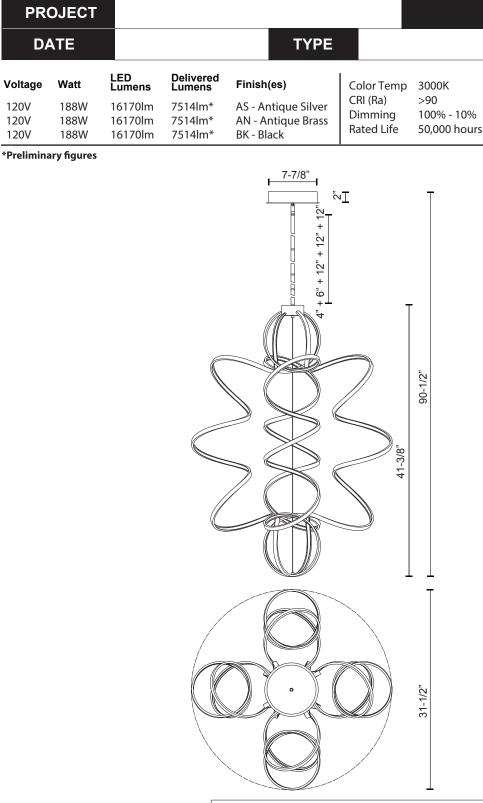

## CH93941 Specification Sheet

**Pendant Lamp** 

**AN - Antique Brass** 

AS - Antique Silver

DATE

Watt

188W

188W

188W

Voltage

120V

120V

120V

**BK - Black** 

**Canopy Dimensions:** 

14.6lb

Comments: