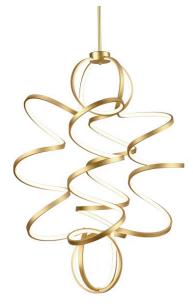

## **Product Descriptions**

A pendant lamp with Intersecting rolled rectangular aluminum helixes. Flexible silicon rubber diffuser.