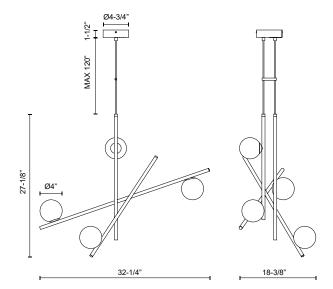

## **SPECIFICATION DETAILS**

\* For custom options, consult factory for details.

| Fixture Dimensions     | L32-1/4" x W18-3/8" x H27-1/8"                             |
|------------------------|------------------------------------------------------------|
| Light Source           | LED with DC Driver                                         |
| Wattage                | 21W                                                        |
| Total Lumens           | 1700lm                                                     |
| Delivered Lumens       | 1150lm*                                                    |
| Voltage                | 120V                                                       |
| Color Temperature      | 3000K                                                      |
| CRI (Ra)               | 90CRI                                                      |
| Optional Color Temps   | 2700K - 5000K Available, Minimum Order Quantities<br>Apply |
| LED Rated Life         | 50,000 hours                                               |
| Dimming                | 100% - 10%, TRIAC or ELV Dimmer (Not Included)             |
| Glass Details          | Glossy Opal Glass                                          |
| Adjustable             | Yes                                                        |
| Wire Length            | 120" Max                                                   |
| Wire Type              | Black                                                      |
| Minimum Hang Height    | 30"                                                        |
| Location               | Dry                                                        |
| Compliance             | T24-JA8                                                    |
| Warranty               | 5 Years                                                    |
| Illumination Direction | Up/Down                                                    |
| CEC Title 24 JA8       | Yes, JA8-19                                                |
| Canopy Dimensions      | D4-3/4" x H1-1/2"                                          |