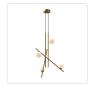

## **CHANDELIERS**

CH89832-BG/GO Brushed Gold/Glossy Opal Glass

CH89832-BK/GO Black/Glossy Opal Glass

## **DESCRIPTION**

The airy glow of the Amara Collection is anything but ordinary. Intersecting planes of steel blend with glossy opal glass accents to create a weightless glowing focal point that s perfect for contemporary spaces. The organic configurations and design take on an effortless complexity that looks more like a piece of art than a light fixture. Choose from Powder-Coated Black or Brushed Gold finishes to illuminate your space.