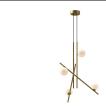

## **CHANDELIERS**

CH89832-BG/GO Brushed Gold/Glossy Opal Glass

CH89832-BK/GO Black/Glossy Opal Glass

## **DESCRIPTION**

The airy glow of the Amara Collection is anything but ordinary. Intersecting planes of steel blend with glossy opal glass accents to create a weightless glowing focal point that s perfect for contemporary spaces. The organic configurations and design take on an effortless complexity that looks more like a piece of art than a light fixture. Choose from Powder-Coated Black or Brushed Gold finishes to illuminate your space.