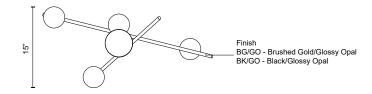

## **CHANDELIERS**

CH89832-BG/GO Brushed Gold/Glossy Opal Glass

CH89832-BK/GO Black/Glossy Opal Glass

## **SPECIFICATION DETAILS**

\* For custom options, consult factory for details.

| Fixture Dimensions     | L32-1/4" x W18-3/8" x H27-1/8"                             |
|------------------------|------------------------------------------------------------|
| Light Source           | LED with DC Driver                                         |
| Wattage                | 21W                                                        |
| Total Lumens           | 1700lm                                                     |
| Delivered Lumens       | 1150lm*                                                    |
| Voltage                | 120V                                                       |
| Color Temperature      | 3000K                                                      |
| CRI (Ra)               | 90CRI                                                      |
| Optional Color Temps   | 2700K - 5000K Available, Minimum Order Quantities<br>Apply |
| LED Rated Life         | 50,000 hours                                               |
| Dimming                | 100% - 10%, TRIAC or ELV Dimmer (Not Included)             |
| Glass Details          | Glossy Opal Glass                                          |
| Adjustable             | Yes                                                        |
| Wire Length            | 120" Max                                                   |
| Wire Type              | Black                                                      |
| Minimum Hang Height    | 30"                                                        |
| Location               | Dry                                                        |
| Compliance             | T24-JA8                                                    |
| Warranty               | 5 Years                                                    |
| Illumination Direction | Up/Down                                                    |
| CEC Title 24 JA8       | Yes, JA8-19                                                |
| Canopy Dimensions      | D4-3/4" x H1-1/2"                                          |