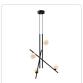

## **CHANDELIERS**

CH89832-BG/GO Brushed Gold/Glossy Opal Glass

CH89832-BK/GO Black/Glossy Opal Glass

## **DESCRIPTION**

The airy glow of the Amara Collection is anything but ordinary. Intersecting planes of steel blend with glossy opal glass accents to create a weightless glowing focal point that s perfect for contemporary spaces. The organic configurations and design take on an effortless complexity that looks more like a piece of art than a light fixture. Choose from Powder-Coated Black or Brushed Gold finishes to illuminate your space.