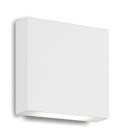

## **DESCRIPTION**

This all-terior minimalist sleek cast-aluminum wall sconce is a beautiful addition to any indoor or outdoor application. Finished with a high-end brushed nickel, powder-coated white or black cast-aluminum. Premium frosted optical lenses which emits the light from the fixture evenly against the wall.