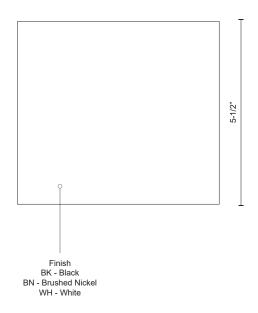

## **SPECIFICATION DETAILS**

 $\ensuremath{^{\star}}$  For custom options, consult factory for details.

| <b>Fixture Dimensions</b> | W6-1/8" x H5-1/2" x E1-5/8"                                |
|---------------------------|------------------------------------------------------------|
| Light Source              | LED with DC Driver                                         |
| Wattage                   | 8W                                                         |
| Total Lumens              | 595lm                                                      |
| Delivered Lumens          | BK-400lm; BN-496lm; WH-457lm;                              |
| Voltage                   | 120V                                                       |
| Color Temperature         | 3000K                                                      |
| CRI (Ra)                  | 90CRI                                                      |
| Optional Color Temps      | 2700K - 5000K Available, Minimum Order Quantities<br>Apply |
| LED Rated Life            | 50,000 hours                                               |
| Glass Details             | Frosted Glass                                              |
| ADA Compliant             | Yes                                                        |
| Dimming                   | 100% - 10%, TRIAC or ELV Dimmer (Not Included)             |
| Location                  | Wet                                                        |
| Warranty                  | 5 Years                                                    |
| Illumination Direction    | Downlight                                                  |
| Mounting Style            | All Orientation; Wall;                                     |
| Compliance                | ADA                                                        |