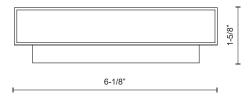

## **SPECIFICATION DETAILS**

 $\ensuremath{^{\star}}$  For custom options, consult factory for details.

| <b>Fixture Dimensions</b> | W6-1/8" x H5-1/2" x E1-5/8"                                |
|---------------------------|------------------------------------------------------------|
| Light Source              | LED with DC Driver                                         |
| Wattage                   | 8W                                                         |
| Total Lumens              | 595lm                                                      |
| Delivered Lumens          | BK-400lm; BN-496lm; WH-457lm;                              |
| Voltage                   | 120V                                                       |
| Color Temperature         | 3000K                                                      |
| CRI (Ra)                  | 90CRI                                                      |
| Optional Color Temps      | 2700K - 5000K Available, Minimum Order Quantities<br>Apply |
| LED Rated Life            | 50,000 hours                                               |
| Glass Details             | Frosted Glass                                              |
| ADA Compliant             | Yes                                                        |
| Dimming                   | 100% - 10%, TRIAC or ELV Dimmer (Not Included)             |
| Location                  | Wet                                                        |
| Warranty                  | 5 Years                                                    |
| Illumination Direction    | Downlight                                                  |
| Mounting Style            | All Orientation; Wall;                                     |
| Compliance                | ADA                                                        |