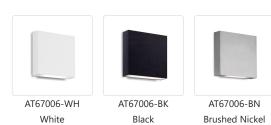

## **DESCRIPTION**

This all-terior minimalist sleek cast-aluminum wall sconce is a beautiful addition to any indoor or outdoor application. Finished with a high-end brushed nickel, powder-coated white or black cast-aluminum. Premium frosted optical lenses which emits the light from the fixture evenly against the wall.