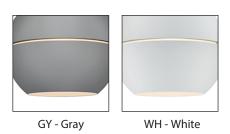

## **Product Descriptions**

Single lamp pendant with split spherical aluminum shade showcasing powder-coated finishes against a matte white interior. Exterior shade colors are gray, white or blue. Suspended by cloth cable to a maximum 120" length. Available in two sizes.