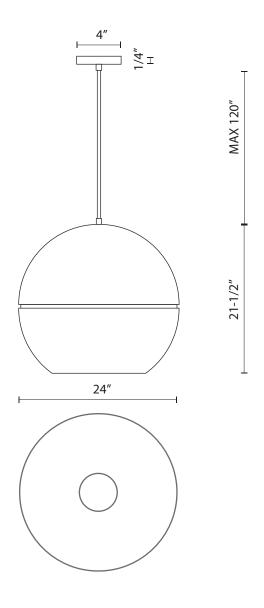

## **Product Descriptions**

Single lamp pendant with split spherical aluminum shade showcasing powder-coated finishes against a matte white interior. Exterior shade colors are gray, white or blue. Suspended by cloth cable to a maximum 120" length. Available in two sizes.

N/A

1 x 60W\*

N/A

120V

GY - Gray

Canopy dimensions: D: 4"; H: 1/4"

T: 604 538 7162 F: 604 538 7196 W: Kuzcolighting.com

<sup>\*</sup>Preliminary figures