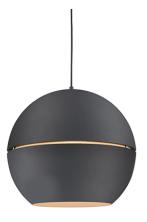

## **Pendant**

BK - Black

## **Product Descriptions**

Single lamp pendant with split spherical aluminum shade showcasing powder-coated finishes against a matte white interior. Exterior shade colors are gray, white or blue. Suspended by cloth cable to a maximum 120" length. Available in two sizes.