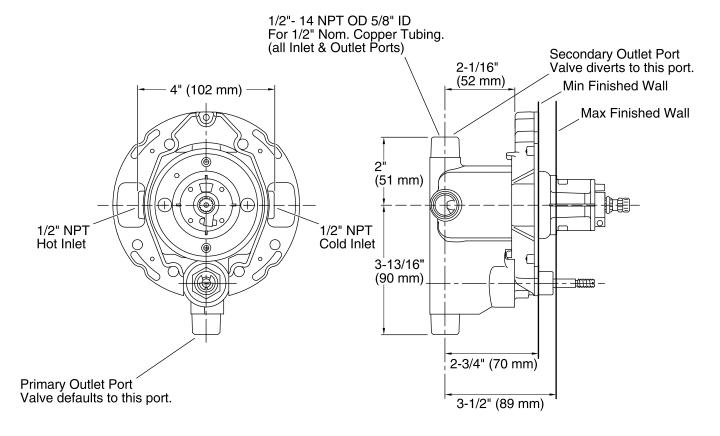

# Rite-Temp®

Pressure-Balancing Valve w/Diverter K-11748-K

## **Technical Information**

All product dimensions are nominal.

#### **Notes**

Install this product according to the installation guide.