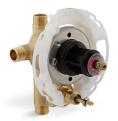

# Rite-Temp®

Pressure-Balancing Valve w/Diverter K-11748-K

### **Features**

- Rite-Temp® pressure-balancing diaphragm design.
- Pressure-balancing mechanism of one-piece diaphragm cartridge design for ease of maintenance.
- Mixing valve cycles from "cold" to "hot".
- Integral diverter mechanism.
- High-temperature limit setting for added safety.
- Less screwdriver stops.
- Designed for showerhead and handshower applications.

#### Material

Brass valve bodies.

Codes/Standards

ASME A112.18.1/CSA B125.1 ASSE 1016/ASME A112.1016/CSA B125.16

**KOHLER® Faucet Lifetime Limited Warranty** 

See website for detailed warranty information.