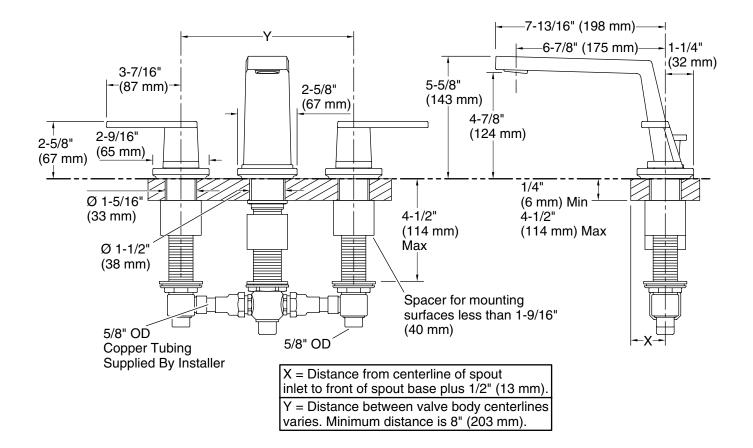

## KALLISTA.

## Klyne<sub>™</sub> Deck-Mount Bath Faucet with Diverter

## FEATURES

- Metal construction for durability and reliability
- Quarter-turn washerless ceramic disc valves
- Complements the Klyne collection
- CODES/STANDARDS APPLICABLE

## P26002

Specified model meets or exceeds the following:

- ASME A112.18.1/CSA B125.1
- ICC/ANSI A117.1



| SPECIFIED MODEL                                   |                                                                                                                                                    |                                                                                                                                                                                      |                                                                                                                                                                                                                                                                                                                                             |
|---------------------------------------------------|-------------------------