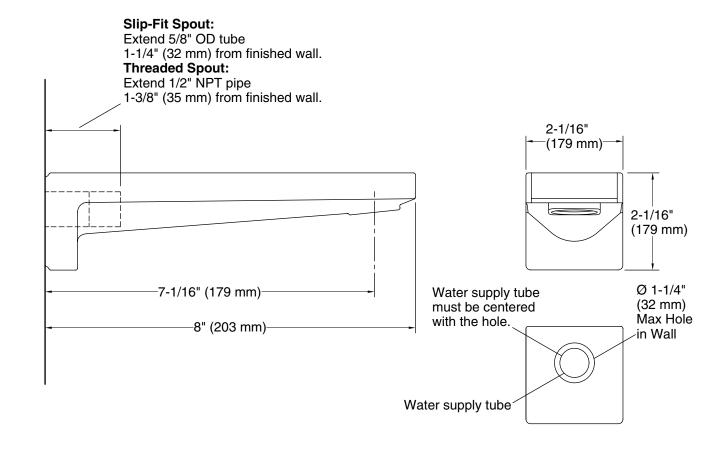

## **FEATURES**

## CODES/STANDARDS APPLICABLE

P26004

Solid brass construction for durability and reliability

• 1/2" (13 mm) NPT spout connection

• Complements the Klyne collection

Specified model meets or exceeds the following:

ASME A112.18.1/CSA B125.1

| SPECIFIED MODEL |                             |                      |                    |                  |
|-----------------|-----------------------------|----------------------|--------------------|------------------|
| Model           | Description                 | Finishes             |                    |                  |
| P26004-00       | Klyne Wall-Mount Bath Spout | ☐ CP Polished Chrome | ☐ AD Nickel Silver | ☐ BL Matte Black |