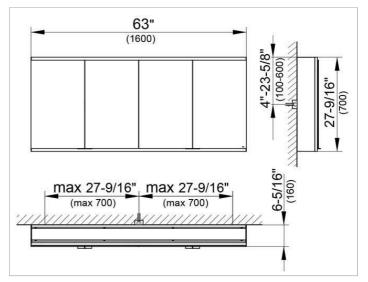

#### **DRAWING**

## **DIMENSION**

62,99 x 27,56 x 6,3 "

Warranty: KEUCO products are covered by a 5-year manufacturer's warranty, in effect from the date of purchase. During this time, proven product defects will be remedied free of charge. Warranty claims must be filed in writing, including a detailed description of the defect immediately after a defect has occurred. For a copy of our detailed product warranty policy, please contact us at office-usa@keuco.com.