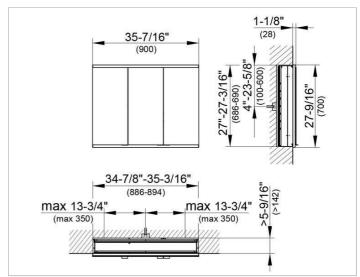

### **DRAWING**

EEK: A++, A+, A,

### **DIMENSION**

35,43 x 27,56 x 6,3 "

Warranty: KEUCO products are covered by a 5-year manufacturer's warranty, in effect from the date of purchase. During this time, proven product defects will be remedied free of charge. Warranty claims must be filed in writing, including a detailed description of the defect immediately after a defect has occurred. For a copy of our detailed product warranty policy, please contact us at office-usa@keuco.com.