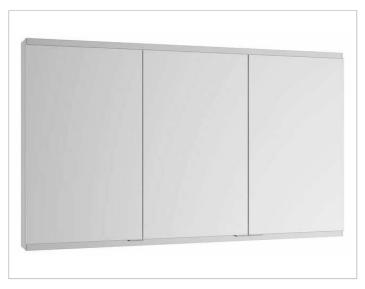

# PRODUCT DATA SHEET

KEUCO

## Royal Modular 2.0 800301100005200 Mirror cabinet

### PRODUCT



#### DRAWING



## SURFACE

silver anodized

#### DIMENSION

39,37 x 27,56 x 4,72 "

 Warranty: KEUCO products are covered by a 5-year manufacturer's warranty, in effect from the date of purchase. During this time, proven product defects will be remedied free of charge. Warranty claims must be filed in writing, including a detailed description of the defect immediately after a defect has occurred. For a copy of our detailed product warranty policy, please contact us at office-usa@keuco.com.
Installation: KEUCO products must be installed by a qualified professional in accordance with the respective installation guidelines and any applicable federal / local building codes and regulations.