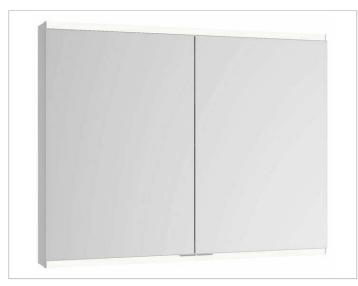

## Royal Modular 2.0 800211061005000 Mirror cabinet

#### PRODUCT

### SURFACE

silver anodized