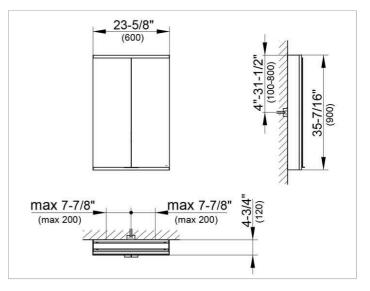

#### DRAWING

#### DIMENSION

23,62 x 35,43 x 4,72 "

 Warranty: KEUCO products are covered by a 5-year manufacturer's warranty, in effect from the date of purchase. During this time, proven product defects will be remedied free of charge. Warranty claims must be filed in writing, including a detailed description of the defect immediately after a defect has occurred. For a copy of our detailed product warranty policy, please contact us at office-usa@keuco.com.
Installation: KEUCO products must be installed by a qualified professional in accordance with the respective installation guidelines and any applicable federal / local building codes and regulations.