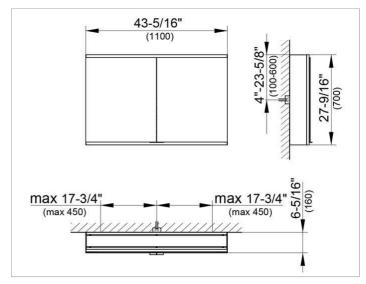

#### **DRAWING**

### **DIMENSION**

43,31 x 27,56 x 6,3 "

Warranty: KEUCO products are covered by a 5-year manufacturer's warranty, in effect from the date of purchase. During this time, proven product defects will be remedied free of charge. Warranty claims must be filed in writing, including a detailed description of the defect immediately after a defect has occurred. For a copy of our detailed product warranty policy, please contact us at office-usa@keuco.com.