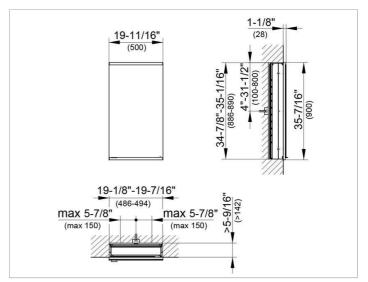

#### **DIMENSION**

19,69 x 35,43 x 6,3 "

Warranty: KEUCO products are covered by a 5-year manufacturer's warranty, in effect from the date of purchase. During this time, proven product defects will be remedied free of charge. Warranty claims must be filed in writing, including a detailed description of the defect immediately after a defect has occurred. For a copy of our detailed product warranty policy, please contact us at office-usa@keuco.com.