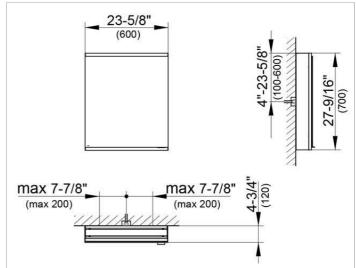

#### DRAWING

### **DIMENSION**

23,62 x 27,56 x 4,72 "

Warranty: KEUCO products are covered by a 5-year manufacturer's warranty, in effect from the date of purchase. During this time, proven product defects will be remedied free of charge. Warranty claims must be filed in writing, including a detailed description of the defect immediately after a defect has occurred. For a copy of our detailed product warranty policy, please contact us at office-usa@keuco.com.