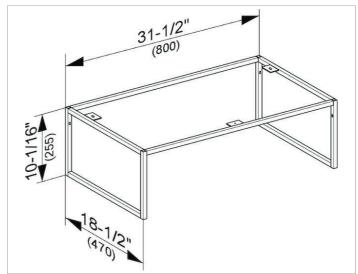

#### DRAWING

## **DIMENSION**

31,5 x 10,04 x 18,5 "

Warranty: KEUCO products are covered by a 5-year manufacturer's warranty, in effect from the date of purchase. During this time, proven product defects will be remedied free of charge. Warranty claims must be filed in writing, including a detailed description of the defect immediately after a defect has occurred. For a copy of our detailed product warranty policy, please contact us at office-usa@keuco.com.